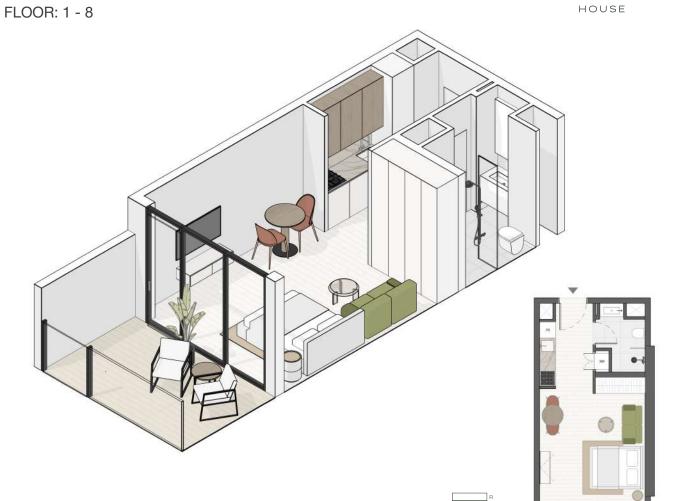

## STUDIO TYPE H

SUITE AREA 320,44 sq. ft
BALCONY AREA 77,93 sq. ft
TOTAL SELLABLE AREA 398,38 sq. ft

FLOOR: 1 - 8