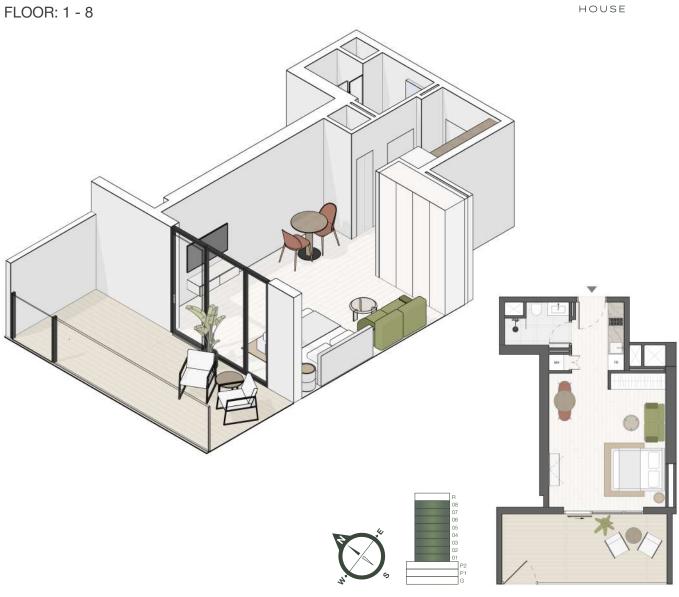

## STUDIO TYPE H

SUITE AREA 320,44 sq. ft
BALCONY AREA 77,93 sq. ft
TOTAL SELLABLE AREA 398,38 sq. ft

FLOOR: 1 - 8

## STUDIO TYPE I

SUITE AREA 320,66 sq. ft
BALCONY AREA 77,93 sq. ft
TOTAL SELLABLE AREA 398,59 sq. ft

FLOOR: 1 - 8