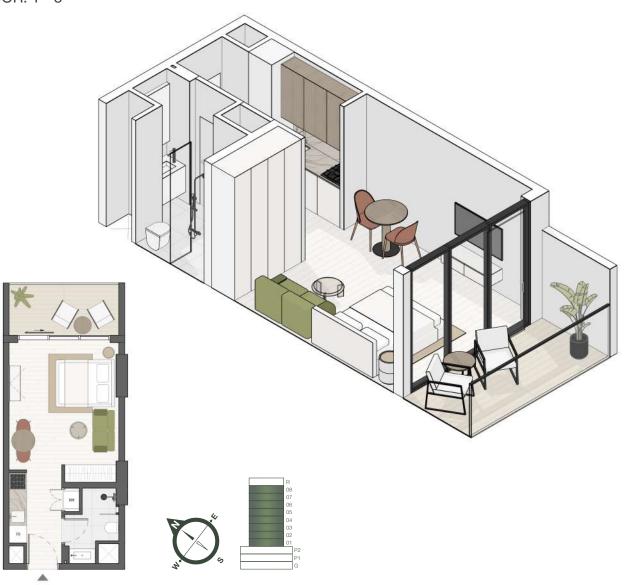

# Studio

**STUDIO** 

EVERGRIN

HOUSE

## STUDIO TYPE H

SUITE AREA 320,44 sq. ft
BALCONY AREA 77,93 sq. ft
TOTAL SELLABLE AREA 398,38 sq. ft

FLOOR: 1 - 8

## STUDIO TYPE I

SUITE AREA 320,66 sq. ft
BALCONY AREA 77,93 sq. ft
TOTAL SELLABLE AREA 398,59 sq. ft

FLOOR: 1 - 8