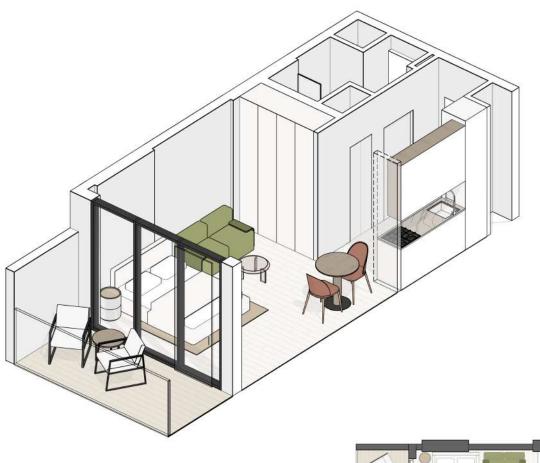

## 1 BR TYPE G

SUITE AREA
BALCONY AREA
TOTAL SELLABLE AREA

**689,97** sq. ft **151,88** sq. ft

**841,85** sq. ft

FLOOR: 2 - 8