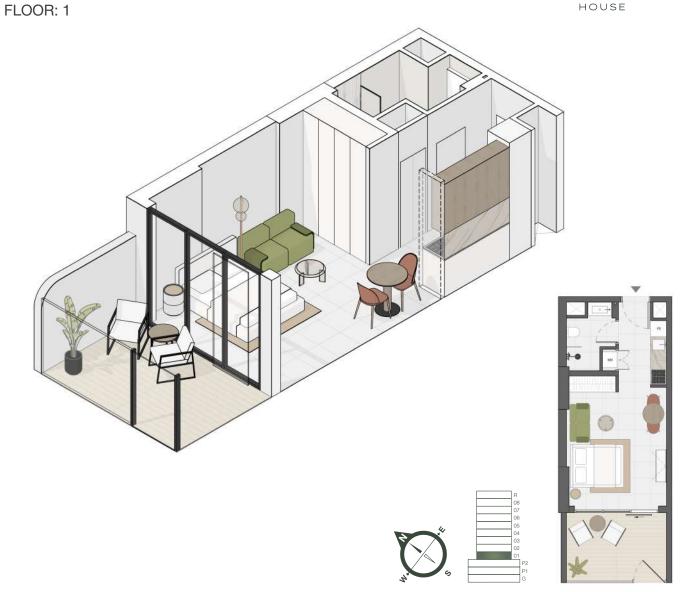

## STUDIO TYPE B

SUITE AREA 326,47 sq. ft
BALCONY AREA 112,38 sq. ft
TOTAL SELLABLE AREA 438,85 sq. ft

FLOOR: 1