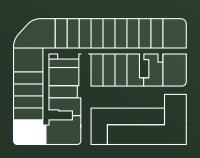

## Floor Plans

FLOOR: G

FLOOR: 1

FLOOR: 2 - 4

|                       |                                                                                                                                                                                                                                                                                                                                                                                                                                                                                                                                                                                                                                                                                                                                                                                                                                                                                                                                                                                                                                                                                                                                                                                                                                                                                                                                                                                                                                                                                                                                                                                                                                                                                                                                                                                                                                                                                                                                                                                                                                                                                                                                | ST_H<br>398,38 sq.ft. 398 | G S           | T_H<br>98,38 sq.ft.                      | ST_G<br>398,38 sq.ft. | ST_H<br>398,38 sq.ft. | ST_G<br>398,38 sq.ft. | ST_H<br>398,38 sq.ft. | ST_G<br>398,38 sq.ft. | ST_P<br>397,30 sq.ft. |                                                  |
|-----------------------|--------------------------------------------------------------------------------------------------------------------------------------------------------------------------------------------------------------------------------------------------------------------------------------------------------------------------------------------------------------------------------------------------------------------------------------------------------------------------------------------------------------------------------------------------------------------------------------------------------------------------------------------------------------------------------------------------------------------------------------------------------------------------------------------------------------------------------------------------------------------------------------------------------------------------------------------------------------------------------------------------------------------------------------------------------------------------------------------------------------------------------------------------------------------------------------------------------------------------------------------------------------------------------------------------------------------------------------------------------------------------------------------------------------------------------------------------------------------------------------------------------------------------------------------------------------------------------------------------------------------------------------------------------------------------------------------------------------------------------------------------------------------------------------------------------------------------------------------------------------------------------------------------------------------------------------------------------------------------------------------------------------------------------------------------------------------------------------------------------------------------------|---------------------------|---------------|------------------------------------------|-----------------------|-----------------------|-----------------------|-----------------------|-----------------------|-----------------------|--------------------------------------------------|
| 2BR B 1197.32 sq.ft.  |                                                                                                                                                                                                                                                                                                                                                                                                                                                                                                                                                                                                                                                                                                                                                                                                                                                                                                                                                                                                                                                                                                                                                                                                                                                                                                                                                                                                                                                                                                                                                                                                                                                                                                                                                                                                                                                                                                                                                                                                                                                                                                                                |                           |               |                                          | DOME DISERSE          |                       |                       |                       |                       |                       | 1BR_G<br>841.85 sq.ft.<br>1BR_F<br>910.85 sq.ft. |
|                       | TOTAL SOCIAL SOC | TEL.<br>ROCKM             | S STU SCO     | CONY O                                   | BECROON SE            | BALCONY               | BECONOM S             | BALCONY BALCONY       | SEDROOM<br>SALCONY    | BACON                 |                                                  |
| 9 4                   |                                                                                                                                                                                                                                                                                                                                                                                                                                                                                                                                                                                                                                                                                                                                                                                                                                                                                                                                                                                                                                                                                                                                                                                                                                                                                                                                                                                                                                                                                                                                                                                                                                                                                                                                                                                                                                                                                                                                                                                                                                                                                                                                |                           | 38            | ST_N<br>398,27 s<br>ST_M<br>38,15 sq.ft. |                       | ST_<br>q.ft. 438,88   |                       |                       |                       | 5T_E<br>54,46 sq.ft.  |                                                  |
| 398,59 sq.ft.         | DNNS NITCHEN (N)                                                                                                                                                                                                                                                                                                                                                                                                                                                                                                                                                                                                                                                                                                                                                                                                                                                                                                                                                                                                                                                                                                                                                                                                                                                                                                                                                                                                                                                                                                                                                                                                                                                                                                                                                                                                                                                                                                                                                                                                                                                                                                               | IN DANAGE SECTION         | BALCONY 50    | ST_L<br>08,71 sq.ft.                     |                       |                       |                       |                       |                       |                       |                                                  |
| ST K<br>398.48 sq.ft. |                                                                                                                                                                                                                                                                                                                                                                                                                                                                                                                                                                                                                                                                                                                                                                                                                                                                                                                                                                                                                                                                                                                                                                                                                                                                                                                                                                                                                                                                                                                                                                                                                                                                                                                                                                                                                                                                                                                                                                                                                                                                                                                                |                           | PACCON PACCON |                                          |                       |                       |                       |                       |                       |                       |                                                  |
|                       | 1BR_H<br>883,83 sq.ft.                                                                                                                                                                                                                                                                                                                                                                                                                                                                                                                                                                                                                                                                                                                                                                                                                                                                                                                                                                                                                                                                                                                                                                                                                                                                                                                                                                                                                                                                                                                                                                                                                                                                                                                                                                                                                                                                                                                                                                                                                                                                                                         | 1BR_E<br>991,04 sq.ft.    |               |                                          |                       |                       |                       |                       |                       |                       |                                                  |