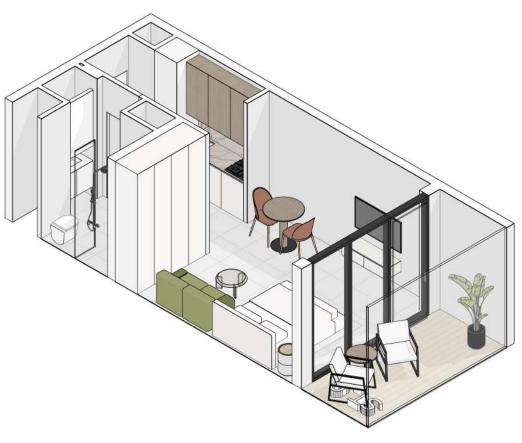

# Studio

**STUDIO** 

EVERGRIN

HOUSE

## STUDIO TYPE A

SUITE AREA **BALCONY AREA** TOTAL SELLABLE AREA **325,83** sq. ft

**112,38** sq. ft

**438,20** sq. ft