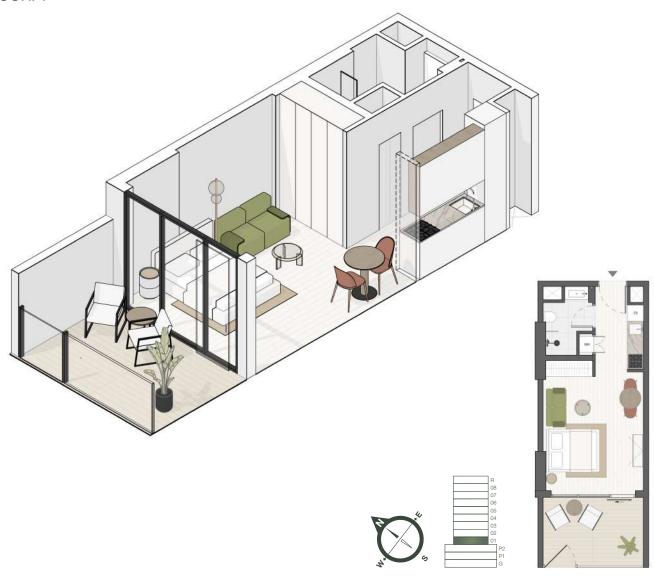

## STUDIO TYPE H

SUITE AREA 320,44 sq. ft
BALCONY AREA 77,93 sq. ft
TOTAL SELLABLE AREA 398,38 sq. ft

FLOOR: 1 - 8