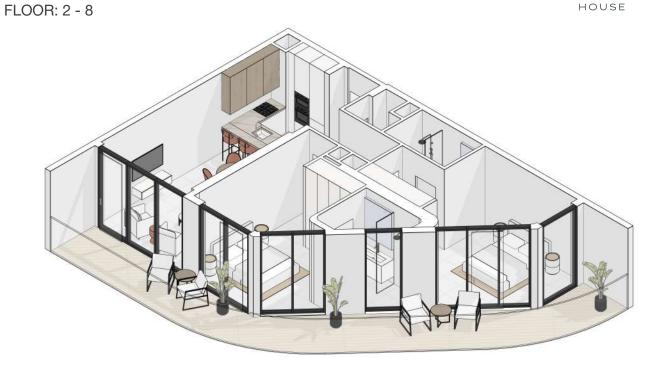

. ft **216,68** sq. ft

**910,85** sq. ft

EVERGRIN

HOUSE





## 1 BR TYPE G

SUITE AREA
BALCONY AREA
TOTAL SELLABLE AREA

**689,97** sq. ft **151,88** sq. ft

**841,85** sq. ft

FLOOR: 2 - 8





## 1 BR TYPE H

SUITE AREA 724,31 sq. ft
BALCONY AREA 159,52 sq. ft
TOTAL SELLABLE AREA 883,83 sq. ft

EVERGRIN

HOUSE





## 1 BR TYPE I

SUITE AREA **BALCONY AREA** TOTAL SELLABLE AREA **716,77** sq. ft **274,16** sq. ft

**990,93** sq. ft

EVERGRIN

HOUSE









## 1 BR TYPE J

SUITE AREA **BALCONY AREA** TOTAL SELLABLE AREA **657,25** sq. ft

**155,65** sq. ft

**812,90** sq. ft

## Two Bedroom



TWO BEDROOM

EVERGRIN

FLOOR: 1









## 2 BR TYPE A

SUITE AREA
BALCONY AREA
TOTAL SELLABLE AREA

**799,01** sq. ft **339,39** sq. ft **1138,40** sq. ft

**TWO BEDROOM** 

EVERGRIN

HOUSE









## 2 BR TYPE B

SUITE AREA **BALCONY AREA** TOTAL SELLABLE AREA **797,94** sq. ft **339,39** sq. ft **1137,32** sq. ft



# Object 1 object-1.com