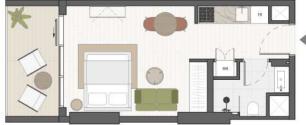

# Studio

**STUDIO** 

EVERGRIN

HOUSE

## STUDIO TYPE A

SUITE AREA **BALCONY AREA** TOTAL SELLABLE AREA **325,83** sq. ft

**112,38** sq. ft

**438,20** sq. ft