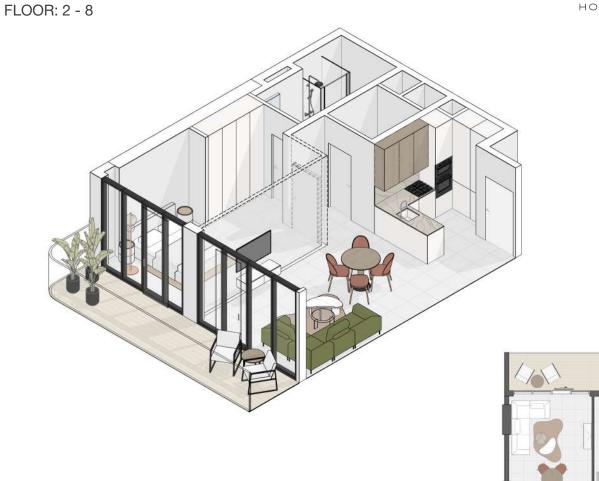

FLOOR: 5 - 8

## 1 BR TYPE G

SUITE AREA
BALCONY AREA
TOTAL SELLABLE AREA

**689,97** sq. ft **151,88** sq. ft

**841,85** sq. ft

FLOOR: 2 - 8