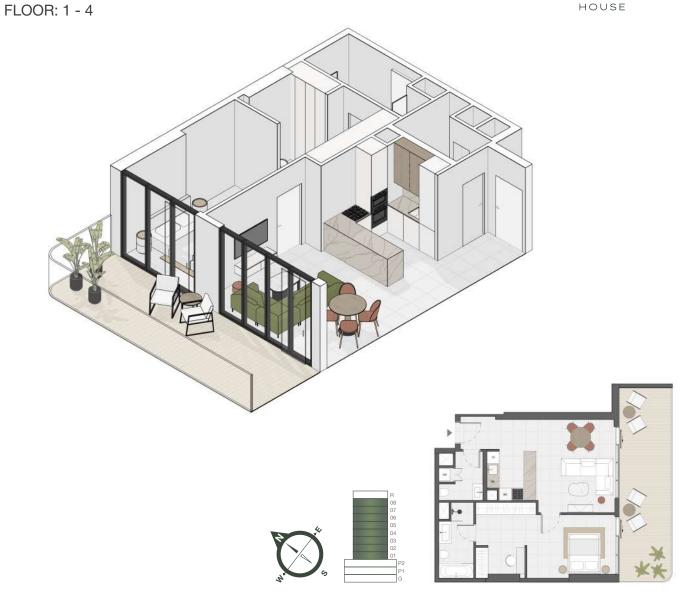

## Floor Plans

FLOOR: G

FLOOR: 1

FLOOR: 2 - 4

|                       |                                                                                                                                                                                                                                                                                                                                                                                                                                                                                                                                                                                                                                                                                                                                                                                                                                                                                                                                                                                                                                                                                                                                                                                                                                                                                                                                                                                                                                                                                                                                                                                                                                                                                                                                                                                                                                                                                                                                                                                                                                                                                                                                | ST_H<br>398,38 sq.ft. 398 | G S           | T_H<br>98,38 sq.ft.                      | ST_G<br>398,38 sq.ft. | ST_H<br>398,38 sq.ft. | ST_G<br>398,38 sq.ft. | ST_H<br>398,38 sq.ft. | ST_G<br>398,38 sq.ft. | ST_P<br>397,30 sq.ft. |                                                  |
|-----------------------|--------------------------------------------------------------------------------------------------------------------------------------------------------------------------------------------------------------------------------------------------------------------------------------------------------------------------------------------------------------------------------------------------------------------------------------------------------------------------------------------------------------------------------------------------------------------------------------------------------------------------------------------------------------------------------------------------------------------------------------------------------------------------------------------------------------------------------------------------------------------------------------------------------------------------------------------------------------------------------------------------------------------------------------------------------------------------------------------------------------------------------------------------------------------------------------------------------------------------------------------------------------------------------------------------------------------------------------------------------------------------------------------------------------------------------------------------------------------------------------------------------------------------------------------------------------------------------------------------------------------------------------------------------------------------------------------------------------------------------------------------------------------------------------------------------------------------------------------------------------------------------------------------------------------------------------------------------------------------------------------------------------------------------------------------------------------------------------------------------------------------------|---------------------------|---------------|------------------------------------------|-----------------------|-----------------------|-----------------------|-----------------------|-----------------------|-----------------------|--------------------------------------------------|
| 2BR B 1197.32 sq.ft.  |                                                                                                                                                                                                                                                                                                                                                                                                                                                                                                                                                                                                                                                                                                                                                                                                                                                                                                                                                                                                                                                                                                                                                                                                                                                                                                                                                                                                                                                                                                                                                                                                                                                                                                                                                                                                                                                                                                                                                                                                                                                                                                                                |                           |               |                                          | DOME DISERSE          |                       |                       |                       |                       |                       | 1BR_G<br>841.85 sq.ft.<br>1BR_F<br>910.85 sq.ft. |
|                       | TOTAL SOCIAL SOC | TEL.<br>ROCKM             | S STU SCO     | CONY O                                   | BECROON SE            | BALCONY               | BECONOM S             | BALCONY BALCONY       | SEDROOM<br>SALCONY    | BACON                 |                                                  |
| 9 4                   |                                                                                                                                                                                                                                                                                                                                                                                                                                                                                                                                                                                                                                                                                                                                                                                                                                                                                                                                                                                                                                                                                                                                                                                                                                                                                                                                                                                                                                                                                                                                                                                                                                                                                                                                                                                                                                                                                                                                                                                                                                                                                                                                |                           | 38            | ST_N<br>398,27 s<br>ST_M<br>38,15 sq.ft. |                       | ST_<br>q.ft. 438,88   |                       |                       |                       | 5T_E<br>54,46 sq.ft.  |                                                  |
| 398,59 sq.ft.         | DNNS NITCHEN (N)                                                                                                                                                                                                                                                                                                                                                                                                                                                                                                                                                                                                                                                                                                                                                                                                                                                                                                                                                                                                                                                                                                                                                                                                                                                                                                                                                                                                                                                                                                                                                                                                                                                                                                                                                                                                                                                                                                                                                                                                                                                                                                               | IN DANAGE SECTION         | BALCONY 50    | ST_L<br>08,71 sq.ft.                     |                       |                       |                       |                       |                       |                       |                                                  |
| ST K<br>398.48 sq.ft. |                                                                                                                                                                                                                                                                                                                                                                                                                                                                                                                                                                                                                                                                                                                                                                                                                                                                                                                                                                                                                                                                                                                                                                                                                                                                                                                                                                                                                                                                                                                                                                                                                                                                                                                                                                                                                                                                                                                                                                                                                                                                                                                                |                           | PACCON PACCON |                                          |                       |                       |                       |                       |                       |                       |                                                  |
|                       | 1BR_H<br>883,83 sq.ft.                                                                                                                                                                                                                                                                                                                                                                                                                                                                                                                                                                                                                                                                                                                                                                                                                                                                                                                                                                                                                                                                                                                                                                                                                                                                                                                                                                                                                                                                                                                                                                                                                                                                                                                                                                                                                                                                                                                                                                                                                                                                                                         | 1BR_E<br>991,04 sq.ft.    |               |                                          |                       |                       |                       |                       |                       |                       |                                                  |

## 1 BR TYPE H

SUITE AREA 724,31 sq. ft
BALCONY AREA 159,52 sq. ft
TOTAL SELLABLE AREA 883,83 sq. ft

EVERGRIN

HOUSE