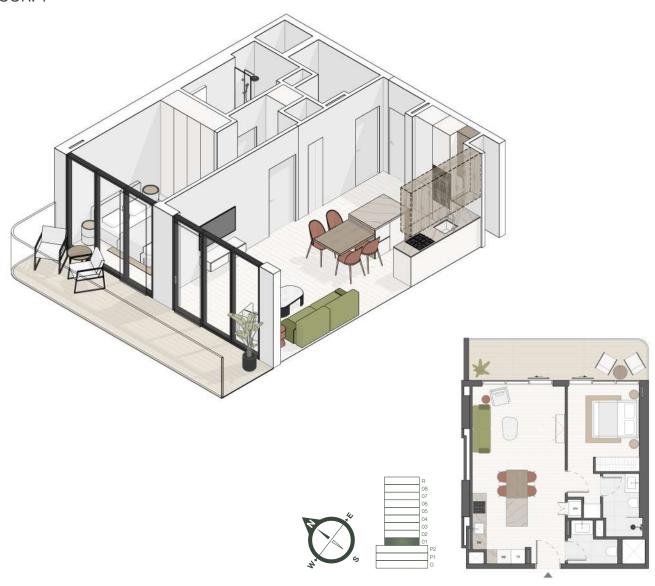

## Floor Plans

FLOOR: G

FLOOR: 1

FLOOR: 2 - 4

|                       |                                                                                                                                                                                                                                                                                                                                                                                                                                                                                                                                                                                                                                                                                                                                                                                                                                                                                                                                                                                                                                                                                                                                                                                                                                                                                                                                                                                                                                                                                                                                                                                                                                                                                                                                                                                                                                                                                                                                                                                                                                                                                                                                | ST_H<br>398,38 sq.ft. 398 | G S           | T_H<br>98,38 sq.ft.                      | ST_G<br>398,38 sq.ft. | ST_H<br>398,38 sq.ft. | ST_G<br>398,38 sq.ft. | ST_H<br>398,38 sq.ft. | ST_G<br>398,38 sq.ft. | ST_P<br>397,30 sq.ft. |                                                  |
|-----------------------|--------------------------------------------------------------------------------------------------------------------------------------------------------------------------------------------------------------------------------------------------------------------------------------------------------------------------------------------------------------------------------------------------------------------------------------------------------------------------------------------------------------------------------------------------------------------------------------------------------------------------------------------------------------------------------------------------------------------------------------------------------------------------------------------------------------------------------------------------------------------------------------------------------------------------------------------------------------------------------------------------------------------------------------------------------------------------------------------------------------------------------------------------------------------------------------------------------------------------------------------------------------------------------------------------------------------------------------------------------------------------------------------------------------------------------------------------------------------------------------------------------------------------------------------------------------------------------------------------------------------------------------------------------------------------------------------------------------------------------------------------------------------------------------------------------------------------------------------------------------------------------------------------------------------------------------------------------------------------------------------------------------------------------------------------------------------------------------------------------------------------------|---------------------------|---------------|------------------------------------------|-----------------------|-----------------------|-----------------------|-----------------------|-----------------------|-----------------------|--------------------------------------------------|
| 2BR B 1197.32 sq.ft.  |                                                                                                                                                                                                                                                                                                                                                                                                                                                                                                                                                                                                                                                                                                                                                                                                                                                                                                                                                                                                                                                                                                                                                                                                                                                                                                                                                                                                                                                                                                                                                                                                                                                                                                                                                                                                                                                                                                                                                                                                                                                                                                                                |                           |               |                                          | DOME DISERSE          |                       |                       |                       |                       |                       | 1BR_G<br>841.85 sq.ft.<br>1BR_F<br>910.85 sq.ft. |
|                       | TOTAL SOCIAL SOC | TEL.<br>ROCKM             | S STU SCO     | CONY O                                   | BECROON SE            | BALCONY               | BECONOM S             | BALCONY BALCONY       | SEDROOM<br>SALCONY    | BACON                 |                                                  |
| 9 4                   |                                                                                                                                                                                                                                                                                                                                                                                                                                                                                                                                                                                                                                                                                                                                                                                                                                                                                                                                                                                                                                                                                                                                                                                                                                                                                                                                                                                                                                                                                                                                                                                                                                                                                                                                                                                                                                                                                                                                                                                                                                                                                                                                |                           | 38            | ST_N<br>398,27 s<br>ST_M<br>38,15 sq.ft. |                       | ST_<br>q.ft. 438,88   |                       |                       |                       | 5T_E<br>54,46 sq.ft.  |                                                  |
| 398,59 sq.ft.         | DNNS NITCHEN (N)                                                                                                                                                                                                                                                                                                                                                                                                                                                                                                                                                                                                                                                                                                                                                                                                                                                                                                                                                                                                                                                                                                                                                                                                                                                                                                                                                                                                                                                                                                                                                                                                                                                                                                                                                                                                                                                                                                                                                                                                                                                                                                               | IN DANAGE SECTION         | BALCONY 50    | ST_L<br>08,71 sq.ft.                     |                       |                       |                       |                       |                       |                       |                                                  |
| ST K<br>398.48 sq.ft. |                                                                                                                                                                                                                                                                                                                                                                                                                                                                                                                                                                                                                                                                                                                                                                                                                                                                                                                                                                                                                                                                                                                                                                                                                                                                                                                                                                                                                                                                                                                                                                                                                                                                                                                                                                                                                                                                                                                                                                                                                                                                                                                                |                           | PACCON PACCON |                                          |                       |                       |                       |                       |                       |                       |                                                  |
|                       | 1BR_H<br>883,83 sq.ft.                                                                                                                                                                                                                                                                                                                                                                                                                                                                                                                                                                                                                                                                                                                                                                                                                                                                                                                                                                                                                                                                                                                                                                                                                                                                                                                                                                                                                                                                                                                                                                                                                                                                                                                                                                                                                                                                                                                                                                                                                                                                                                         | 1BR_E<br>991,04 sq.ft.    |               |                                          |                       |                       |                       |                       |                       |                       |                                                  |