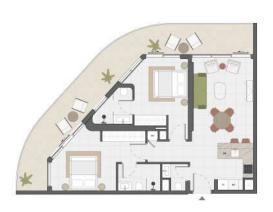

## Floor Plans

FLOOR: G

FLOOR: 1

FLOOR: 2 - 4

|                       |                                                                                                                                                                                                                                                                                                                                                                                                                                                                                                                                                                                                                                                                                                                                                                                                                                                                                                                                                                                                                                                                                                                                                                                                                                                                                                                                                                                                                                                                                                                                                                                                                                                                                                                                                                                                                                                                                                                                                                                                                                                                                                                                | ST_H<br>398,38 sq.ft. 398 | G S           | T_H<br>98,38 sq.ft.                      | ST_G<br>398,38 sq.ft. | ST_H<br>398,38 sq.ft. | ST_G<br>398,38 sq.ft. | ST_H<br>398,38 sq.ft. | ST_G<br>398,38 sq.ft. | ST_P<br>397,30 sq.ft. |                                                  |
|-----------------------|--------------------------------------------------------------------------------------------------------------------------------------------------------------------------------------------------------------------------------------------------------------------------------------------------------------------------------------------------------------------------------------------------------------------------------------------------------------------------------------------------------------------------------------------------------------------------------------------------------------------------------------------------------------------------------------------------------------------------------------------------------------------------------------------------------------------------------------------------------------------------------------------------------------------------------------------------------------------------------------------------------------------------------------------------------------------------------------------------------------------------------------------------------------------------------------------------------------------------------------------------------------------------------------------------------------------------------------------------------------------------------------------------------------------------------------------------------------------------------------------------------------------------------------------------------------------------------------------------------------------------------------------------------------------------------------------------------------------------------------------------------------------------------------------------------------------------------------------------------------------------------------------------------------------------------------------------------------------------------------------------------------------------------------------------------------------------------------------------------------------------------|---------------------------|---------------|------------------------------------------|-----------------------|-----------------------|-----------------------|-----------------------|-----------------------|-----------------------|--------------------------------------------------|
| 2BR B 1197.32 sq.ft.  |                                                                                                                                                                                                                                                                                                                                                                                                                                                                                                                                                                                                                                                                                                                                                                                                                                                                                                                                                                                                                                                                                                                                                                                                                                                                                                                                                                                                                                                                                                                                                                                                                                                                                                                                                                                                                                                                                                                                                                                                                                                                                                                                |                           |               |                                          | DOME DISERSE          |                       |                       |                       |                       |                       | 1BR_G<br>841.85 sq.ft.<br>1BR_F<br>910.85 sq.ft. |
|                       | TOTAL SOCIAL SOC | TEL.<br>ROCKM             | S STU SCO     | CONY O                                   | BECROON SE            | BALCONY               | BECONOM S             | BALCONY BALCONY       | SEDROOM<br>SALCONY    | BACON                 |                                                  |
| 9 4                   |                                                                                                                                                                                                                                                                                                                                                                                                                                                                                                                                                                                                                                                                                                                                                                                                                                                                                                                                                                                                                                                                                                                                                                                                                                                                                                                                                                                                                                                                                                                                                                                                                                                                                                                                                                                                                                                                                                                                                                                                                                                                                                                                |                           | 38            | ST_N<br>398,27 s<br>ST_M<br>38,15 sq.ft. |                       | ST_<br>q.ft. 438,88   |                       |                       |                       | 5T_E<br>54,46 sq.ft.  |                                                  |
| 398,59 sq.ft.         | DNNS NITCHEN (N)                                                                                                                                                                                                                                                                                                                                                                                                                                                                                                                                                                                                                                                                                                                                                                                                                                                                                                                                                                                                                                                                                                                                                                                                                                                                                                                                                                                                                                                                                                                                                                                                                                                                                                                                                                                                                                                                                                                                                                                                                                                                                                               | IN DANAGE SECTION         | BALCONY 50    | ST_L<br>08,71 sq.ft.                     |                       |                       |                       |                       |                       |                       |                                                  |
| ST K<br>398.48 sq.ft. |                                                                                                                                                                                                                                                                                                                                                                                                                                                                                                                                                                                                                                                                                                                                                                                                                                                                                                                                                                                                                                                                                                                                                                                                                                                                                                                                                                                                                                                                                                                                                                                                                                                                                                                                                                                                                                                                                                                                                                                                                                                                                                                                |                           | PACCON PACCON |                                          |                       |                       |                       |                       |                       |                       |                                                  |
|                       | 1BR_H<br>883,83 sq.ft.                                                                                                                                                                                                                                                                                                                                                                                                                                                                                                                                                                                                                                                                                                                                                                                                                                                                                                                                                                                                                                                                                                                                                                                                                                                                                                                                                                                                                                                                                                                                                                                                                                                                                                                                                                                                                                                                                                                                                                                                                                                                                                         | 1BR_E<br>991,04 sq.ft.    |               |                                          |                       |                       |                       |                       |                       |                       |                                                  |