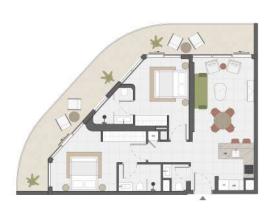

## 1 BR TYPE G

SUITE AREA
BALCONY AREA
TOTAL SELLABLE AREA

**689,97** sq. ft **151,88** sq. ft

**841,85** sq. ft

FLOOR: 2 - 8