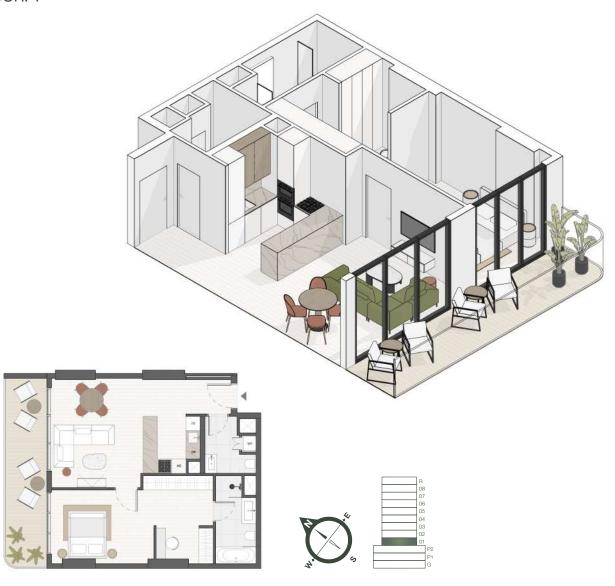

## 1 BR TYPE G

SUITE AREA
BALCONY AREA
TOTAL SELLABLE AREA

**689,97** sq. ft **151,88** sq. ft

**841,85** sq. ft

FLOOR: 2 - 8