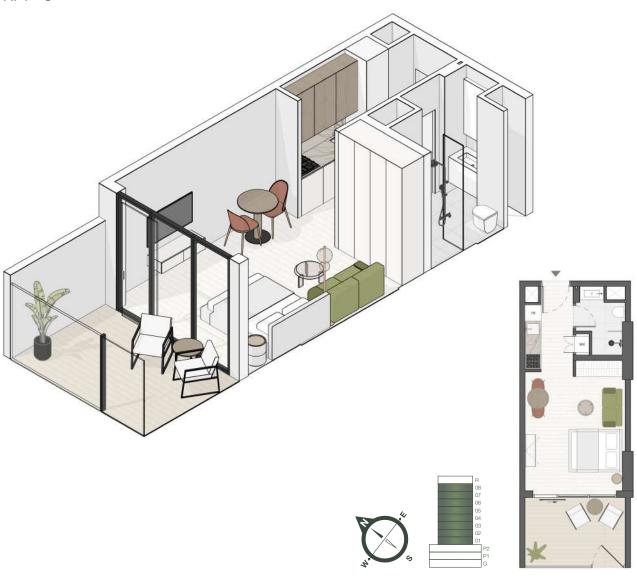

## STUDIO TYPE H

SUITE AREA 320,44 sq. ft
BALCONY AREA 77,93 sq. ft
TOTAL SELLABLE AREA 398,38 sq. ft

FLOOR: 1 - 8