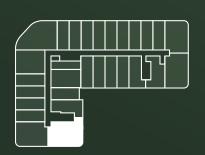

## Floor Plans

FLOOR: G

FLOOR: 1

FLOOR: 2 - 4

|                       |                                                                                                                                                                                                                                                                                                                                                                                                                                                                                                                                                                                                                                                                                                                                                                                                                                                                                                                                                                                                                                                                                                                                                                                                                                                                                                                                                                                                                                                                                                                                                                                                                                                                                                                                                                                                                                                                                                                                                                                                                                                                                                                                | ST_H<br>398,38 sq.ft. 398 | G S           | T_H<br>98,38 sq.ft.                      | ST_G<br>398,38 sq.ft. | ST_H<br>398,38 sq.ft. | ST_G<br>398,38 sq.ft. | ST_H<br>398,38 sq.ft. | ST_G<br>398,38 sq.ft. | ST_P<br>397,30 sq.ft. |                                                  |
|-----------------------|--------------------------------------------------------------------------------------------------------------------------------------------------------------------------------------------------------------------------------------------------------------------------------------------------------------------------------------------------------------------------------------------------------------------------------------------------------------------------------------------------------------------------------------------------------------------------------------------------------------------------------------------------------------------------------------------------------------------------------------------------------------------------------------------------------------------------------------------------------------------------------------------------------------------------------------------------------------------------------------------------------------------------------------------------------------------------------------------------------------------------------------------------------------------------------------------------------------------------------------------------------------------------------------------------------------------------------------------------------------------------------------------------------------------------------------------------------------------------------------------------------------------------------------------------------------------------------------------------------------------------------------------------------------------------------------------------------------------------------------------------------------------------------------------------------------------------------------------------------------------------------------------------------------------------------------------------------------------------------------------------------------------------------------------------------------------------------------------------------------------------------|---------------------------|---------------|------------------------------------------|-----------------------|-----------------------|-----------------------|-----------------------|-----------------------|-----------------------|--------------------------------------------------|
| 2BR B 1197.32 sq.ft.  |                                                                                                                                                                                                                                                                                                                                                                                                                                                                                                                                                                                                                                                                                                                                                                                                                                                                                                                                                                                                                                                                                                                                                                                                                                                                                                                                                                                                                                                                                                                                                                                                                                                                                                                                                                                                                                                                                                                                                                                                                                                                                                                                |                           |               |                                          | DOME DISERSE          |                       |                       |                       |                       |                       | 1BR_G<br>841.85 sq.ft.<br>1BR_F<br>910.85 sq.ft. |
|                       | TOTAL SOCIAL SOC | TEL.<br>ROCKM             | S STU SCO     | CONY O                                   | BECROON SE            | BALCONY               | BECONOM S             | BALCONY BALCONY       | SEDROOM<br>SALCONY    | BACON                 |                                                  |
| 9 4                   |                                                                                                                                                                                                                                                                                                                                                                                                                                                                                                                                                                                                                                                                                                                                                                                                                                                                                                                                                                                                                                                                                                                                                                                                                                                                                                                                                                                                                                                                                                                                                                                                                                                                                                                                                                                                                                                                                                                                                                                                                                                                                                                                |                           | 38            | ST_N<br>398,27 s<br>ST_M<br>38,15 sq.ft. |                       | ST_<br>q.ft. 438,88   |                       |                       |                       | 5T_E<br>54,46 sq.ft.  |                                                  |
| 398,59 sq.ft.         | DNNS NITCHEN (N)                                                                                                                                                                                                                                                                                                                                                                                                                                                                                                                                                                                                                                                                                                                                                                                                                                                                                                                                                                                                                                                                                                                                                                                                                                                                                                                                                                                                                                                                                                                                                                                                                                                                                                                                                                                                                                                                                                                                                                                                                                                                                                               | IN DANAGE SECTION         | BALCONY 50    | ST_L<br>08,71 sq.ft.                     |                       |                       |                       |                       |                       |                       |                                                  |
| ST K<br>398.48 sq.ft. |                                                                                                                                                                                                                                                                                                                                                                                                                                                                                                                                                                                                                                                                                                                                                                                                                                                                                                                                                                                                                                                                                                                                                                                                                                                                                                                                                                                                                                                                                                                                                                                                                                                                                                                                                                                                                                                                                                                                                                                                                                                                                                                                |                           | PACCON PACCON |                                          |                       |                       |                       |                       |                       |                       |                                                  |
|                       | 1BR_H<br>883,83 sq.ft.                                                                                                                                                                                                                                                                                                                                                                                                                                                                                                                                                                                                                                                                                                                                                                                                                                                                                                                                                                                                                                                                                                                                                                                                                                                                                                                                                                                                                                                                                                                                                                                                                                                                                                                                                                                                                                                                                                                                                                                                                                                                                                         | 1BR_E<br>991,04 sq.ft.    |               |                                          |                       |                       |                       |                       |                       |                       |                                                  |