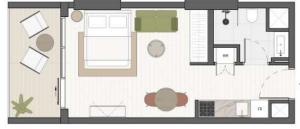

## STUDIO TYPE A

SUITE AREA **BALCONY AREA** TOTAL SELLABLE AREA **325,83** sq. ft

**112,38** sq. ft

**438,20** sq. ft