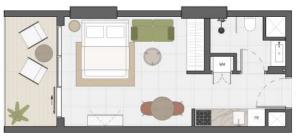

# Studio

**STUDIO** 

EVERGRIN

HOUSE

## STUDIO TYPE A

SUITE AREA **BALCONY AREA** TOTAL SELLABLE AREA **325,83** sq. ft

**112,38** sq. ft

**438,20** sq. ft

## STUDIO TYPE B

SUITE AREA 326,47 sq. ft
BALCONY AREA 112,38 sq. ft
TOTAL SELLABLE AREA 438,85 sq. ft

FLOOR: 1

## STUDIO TYPE C

SUITE AREA
BALCONY AREA
TOTAL SELLABLE AREA

**326,47** sq. ft **112,38** sq. ft

**438,85** sq. ft

## STUDIO TYPE D

SUITE AREA
BALCONY AREA
TOTAL SELLABLE AREA

**347,78** sq. ft **157,58** sq. ft **505,37** sq. ft

## STUDIO TYPE E

SUITE AREA
BALCONY AREA
TOTAL SELLABLE <u>AREA</u>

**381,91** sq. ft **182,56** sq. ft

**564,46** sq. ft

## STUDIO TYPE F

SUITE AREA 321,84 sq. ft
BALCONY AREA 77,93 sq. ft
TOTAL SELLABLE AREA 399,77 sq. ft

## STUDIO TYPE G

SUITE AREA 320,44 sq. ft
BALCONY AREA 77,93 sq. ft
TOTAL SELLABLE AREA 398,38 sq. ft

## STUDIO TYPE H

SUITE AREA 320,44 sq. ft
BALCONY AREA 77,93 sq. ft
TOTAL SELLABLE AREA 398,38 sq. ft

FLOOR: 1 - 8

## STUDIO TYPE I

SUITE AREA 320,66 sq. ft
BALCONY AREA 77,93 sq. ft
TOTAL SELLABLE AREA 398,59 sq. ft

FLOOR: 1 - 8

## STUDIO TYPE J

SUITE AREA
BALCONY AREA
TOTAL SELLABLE <u>AREA</u>

**320,66** sq. ft **77,93** sq. ft

**398,59** sq. ft

FLOOR: 1 - 8

## STUDIO TYPE K

SUITE AREA
BALCONY AREA
TOTAL SELLABLE <u>AREA</u>

**320,55** sq. ft

**77,93** sq. ft **398,48** sq. ft

FLOOR: 1 - 8

## STUDIO TYPE L

SUITE AREA 341,43 sq. ft
BALCONY AREA 167,27 sq. ft
TOTAL SELLABLE AREA 508,71 sq. ft

FLOOR: 2 - 8

## STUDIO TYPE M

SUITE AREA 322,49 sq. ft
BALCONY AREA 65,66 sq. ft
TOTAL SELLABLE AREA 388,15 sq. ft

FLOOR: 2 - 8

## STUDIO TYPE N

SUITE AREA 332,61 sq. ft
BALCONY AREA 65,66 sq. ft
TOTAL SELLABLE AREA 398,27 sq. ft

**STUDIO** EVERGRIN

## STUDIO TYPE O

SUITE AREA **326,47** sq. ft **BALCONY AREA 112,38** sq. ft TOTAL SELLABLE AREA **438,85** sq. ft

FLOOR: 2 - 8

## STUDIO TYPE P

SUITE AREA 319,37 sq. ft
BALCONY AREA 77,93 sq. ft
TOTAL SELLABLE AREA 397,30 sq. ft

**STUDIO** EVERGRIN

HOUSE FLOOR: 5 - 8

## STUDIO TYPE Q

SUITE AREA **321,41** sq. ft **BALCONY AREA** TOTAL SELLABLE AREA

FLOOR: 5 - 8

## STUDIO TYPE R

SUITE AREA 320,55 sq. ft
BALCONY AREA 77,93 sq. ft
TOTAL SELLABLE AREA 398,48 sq. ft