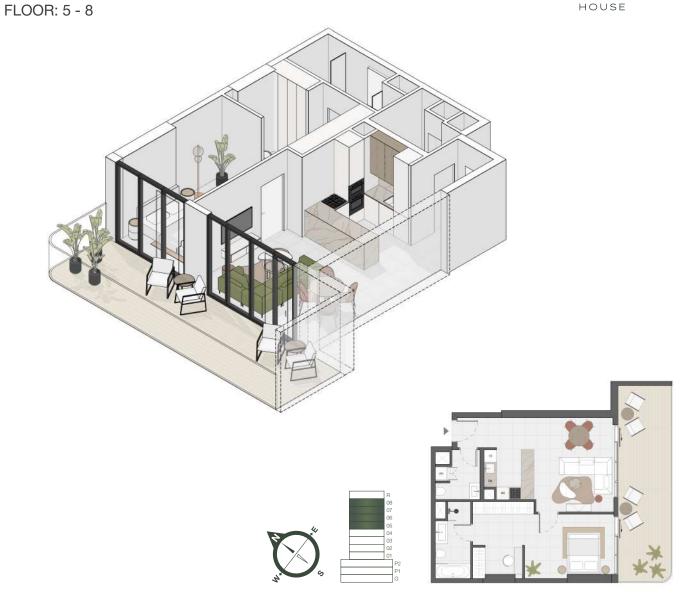

FLOOR: 5 - 8

## 1 BR TYPE G

SUITE AREA
BALCONY AREA
TOTAL SELLABLE AREA

**689,97** sq. ft **151,88** sq. ft

**841,85** sq. ft

FLOOR: 2 - 8

## 1 BR TYPE F

SUITE AREA **BALCONY AREA** TOTAL SELLABLE AREA **694,17** sq. ft **216,68** sq. ft

**910,85** sq. ft

EVERGRIN

HOUSE

## 1 BR TYPE E

SUITE AREA **BALCONY AREA** TOTAL SELLABLE AREA **716,77** sq. ft **274,27** sq. ft **991,04** sq. ft

EVERGRIN

HOUSE