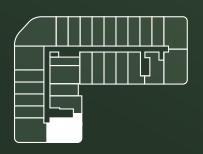

## Floor Plans

FLOOR: G

FLOOR: 1

FLOOR: 2 - 4

|                       |                                                                                                                                                                                                                                                                                                                                                                                                                                                                                                                                                                                                                                                                                                                                                                                                                                                                                                                                                                                                                                                                                                                                                                                                                                                                                                                                                                                                                                                                                                                                                                                                                                                                                                                                                                                                                                                                                                                                                                                                                                                                                                                                | ST_H<br>398,38 sq.ft. 398 | G S           | T_H<br>98,38 sq.ft.                      | ST_G<br>398,38 sq.ft. | ST_H<br>398,38 sq.ft. | ST_G<br>398,38 sq.ft. | ST_H<br>398,38 sq.ft. | ST_G<br>398,38 sq.ft. | ST_P<br>397,30 sq.ft. |                                                  |
|-----------------------|--------------------------------------------------------------------------------------------------------------------------------------------------------------------------------------------------------------------------------------------------------------------------------------------------------------------------------------------------------------------------------------------------------------------------------------------------------------------------------------------------------------------------------------------------------------------------------------------------------------------------------------------------------------------------------------------------------------------------------------------------------------------------------------------------------------------------------------------------------------------------------------------------------------------------------------------------------------------------------------------------------------------------------------------------------------------------------------------------------------------------------------------------------------------------------------------------------------------------------------------------------------------------------------------------------------------------------------------------------------------------------------------------------------------------------------------------------------------------------------------------------------------------------------------------------------------------------------------------------------------------------------------------------------------------------------------------------------------------------------------------------------------------------------------------------------------------------------------------------------------------------------------------------------------------------------------------------------------------------------------------------------------------------------------------------------------------------------------------------------------------------|---------------------------|---------------|------------------------------------------|-----------------------|-----------------------|-----------------------|-----------------------|-----------------------|-----------------------|--------------------------------------------------|
| 2BR B 1197.32 sq.ft.  |                                                                                                                                                                                                                                                                                                                                                                                                                                                                                                                                                                                                                                                                                                                                                                                                                                                                                                                                                                                                                                                                                                                                                                                                                                                                                                                                                                                                                                                                                                                                                                                                                                                                                                                                                                                                                                                                                                                                                                                                                                                                                                                                |                           |               |                                          | DOME DISERSE          |                       |                       |                       |                       |                       | 1BR_G<br>841.85 sq.ft.<br>1BR_F<br>910.85 sq.ft. |
|                       | TOTAL SOCIAL SOC | TEL.<br>ROCKM             | S STU SCO     | CONY O                                   | BECROON SE            | BALCONY               | BECONOM S             | BALCONY BALCONY       | SEDROOM<br>SALCONY    | BACON                 |                                                  |
| 9 4                   |                                                                                                                                                                                                                                                                                                                                                                                                                                                                                                                                                                                                                                                                                                                                                                                                                                                                                                                                                                                                                                                                                                                                                                                                                                                                                                                                                                                                                                                                                                                                                                                                                                                                                                                                                                                                                                                                                                                                                                                                                                                                                                                                |                           | 38            | ST_N<br>398,27 s<br>ST_M<br>38,15 sq.ft. |                       | ST_<br>q.ft. 438,88   |                       |                       |                       | 5T_E<br>54,46 sq.ft.  |                                                  |
| 398,59 sq.ft.         | DNNS NITCHEN (N)                                                                                                                                                                                                                                                                                                                                                                                                                                                                                                                                                                                                                                                                                                                                                                                                                                                                                                                                                                                                                                                                                                                                                                                                                                                                                                                                                                                                                                                                                                                                                                                                                                                                                                                                                                                                                                                                                                                                                                                                                                                                                                               | IN DANAGE SECTION         | BALCONY 50    | ST_L<br>08,71 sq.ft.                     |                       |                       |                       |                       |                       |                       |                                                  |
| ST K<br>398.48 sq.ft. |                                                                                                                                                                                                                                                                                                                                                                                                                                                                                                                                                                                                                                                                                                                                                                                                                                                                                                                                                                                                                                                                                                                                                                                                                                                                                                                                                                                                                                                                                                                                                                                                                                                                                                                                                                                                                                                                                                                                                                                                                                                                                                                                |                           | PACCON PACCON |                                          |                       |                       |                       |                       |                       |                       |                                                  |
|                       | 1BR_H<br>883,83 sq.ft.                                                                                                                                                                                                                                                                                                                                                                                                                                                                                                                                                                                                                                                                                                                                                                                                                                                                                                                                                                                                                                                                                                                                                                                                                                                                                                                                                                                                                                                                                                                                                                                                                                                                                                                                                                                                                                                                                                                                                                                                                                                                                                         | 1BR_E<br>991,04 sq.ft.    |               |                                          |                       |                       |                       |                       |                       |                       |                                                  |