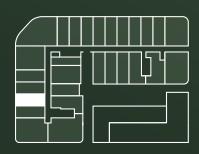

## Floor Plans

FLOOR: G

FLOOR: 1

FLOOR: 2 - 4

|                       |                                                                                                                                                                                                                                                                                                                                                                                                                                                                                                                                                                                                                                                                                                                                                                                                                                                                                                                                                                                                                                                                                                                                                                                                                                                                                                                                                                                                                                                                                                                                                                                                                                                                                                                                                                                                                                                                                                                                                                                                                                                                                                                                | ST_H<br>398,38 sq.ft. 398 | G S           | T_H<br>98,38 sq.ft.                      | ST_G<br>398,38 sq.ft. | ST_H<br>398,38 sq.ft. | ST_G<br>398,38 sq.ft. | ST_H<br>398,38 sq.ft. | ST_G<br>398,38 sq.ft. | ST_P<br>397,30 sq.ft. |                                                  |
|-----------------------|--------------------------------------------------------------------------------------------------------------------------------------------------------------------------------------------------------------------------------------------------------------------------------------------------------------------------------------------------------------------------------------------------------------------------------------------------------------------------------------------------------------------------------------------------------------------------------------------------------------------------------------------------------------------------------------------------------------------------------------------------------------------------------------------------------------------------------------------------------------------------------------------------------------------------------------------------------------------------------------------------------------------------------------------------------------------------------------------------------------------------------------------------------------------------------------------------------------------------------------------------------------------------------------------------------------------------------------------------------------------------------------------------------------------------------------------------------------------------------------------------------------------------------------------------------------------------------------------------------------------------------------------------------------------------------------------------------------------------------------------------------------------------------------------------------------------------------------------------------------------------------------------------------------------------------------------------------------------------------------------------------------------------------------------------------------------------------------------------------------------------------|---------------------------|---------------|------------------------------------------|-----------------------|-----------------------|-----------------------|-----------------------|-----------------------|-----------------------|--------------------------------------------------|
| 2BR B 1197.32 sq.ft.  |                                                                                                                                                                                                                                                                                                                                                                                                                                                                                                                                                                                                                                                                                                                                                                                                                                                                                                                                                                                                                                                                                                                                                                                                                                                                                                                                                                                                                                                                                                                                                                                                                                                                                                                                                                                                                                                                                                                                                                                                                                                                                                                                |                           |               |                                          | DOME DISERSE          |                       |                       |                       |                       |                       | 1BR_G<br>841.85 sq.ft.<br>1BR_F<br>910.85 sq.ft. |
|                       | TOTAL SOCIAL SOC | TEL.<br>ROCKM             | S STU SCO     | CONY O                                   | BECROON SE            | BALCONY               | BECONOM S             | BALCONY BALCONY       | SEDROOM<br>SALCONY    | BACON                 |                                                  |
| 9 4                   |                                                                                                                                                                                                                                                                                                                                                                                                                                                                                                                                                                                                                                                                                                                                                                                                                                                                                                                                                                                                                                                                                                                                                                                                                                                                                                                                                                                                                                                                                                                                                                                                                                                                                                                                                                                                                                                                                                                                                                                                                                                                                                                                |                           | 38            | ST_N<br>398,27 s<br>ST_M<br>38,15 sq.ft. |                       | ST_<br>q.ft. 438,88   |                       |                       |                       | 5T_E<br>54,46 sq.ft.  |                                                  |
| 398,59 sq.ft.         | DNNS NITCHEN (N)                                                                                                                                                                                                                                                                                                                                                                                                                                                                                                                                                                                                                                                                                                                                                                                                                                                                                                                                                                                                                                                                                                                                                                                                                                                                                                                                                                                                                                                                                                                                                                                                                                                                                                                                                                                                                                                                                                                                                                                                                                                                                                               | IN DANAGE SECTION         | BALCONY 50    | ST_L<br>08,71 sq.ft.                     |                       |                       |                       |                       |                       |                       |                                                  |
| ST K<br>398.48 sq.ft. |                                                                                                                                                                                                                                                                                                                                                                                                                                                                                                                                                                                                                                                                                                                                                                                                                                                                                                                                                                                                                                                                                                                                                                                                                                                                                                                                                                                                                                                                                                                                                                                                                                                                                                                                                                                                                                                                                                                                                                                                                                                                                                                                |                           | PACCON PACCON |                                          |                       |                       |                       |                       |                       |                       |                                                  |
|                       | 1BR_H<br>883,83 sq.ft.                                                                                                                                                                                                                                                                                                                                                                                                                                                                                                                                                                                                                                                                                                                                                                                                                                                                                                                                                                                                                                                                                                                                                                                                                                                                                                                                                                                                                                                                                                                                                                                                                                                                                                                                                                                                                                                                                                                                                                                                                                                                                                         | 1BR_E<br>991,04 sq.ft.    |               |                                          |                       |                       |                       |                       |                       |                       |                                                  |