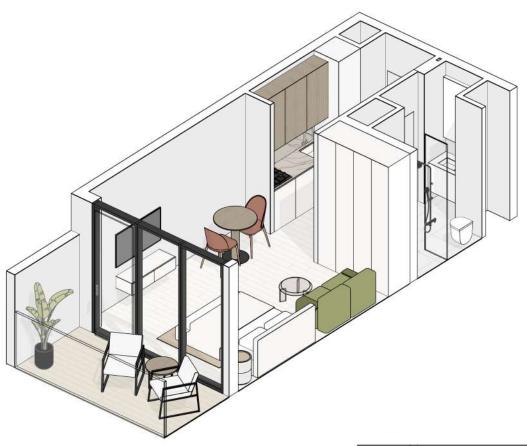

# Studio

**STUDIO** 

EVERGRIN

HOUSE

## STUDIO TYPE H

SUITE AREA 320,44 sq. ft
BALCONY AREA 77,93 sq. ft
TOTAL SELLABLE AREA 398,38 sq. ft

FLOOR: 1 - 8

## STUDIO TYPE I

SUITE AREA 320,66 sq. ft
BALCONY AREA 77,93 sq. ft
TOTAL SELLABLE AREA 398,59 sq. ft

FLOOR: 1 - 8