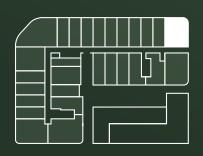

## Floor Plans

FLOOR: G

FLOOR: 1

FLOOR: 2 - 4

|                       |                                                                                                                                                                                                                                                                                                                                                                                                                                                                                                                                                                                                                                                                                                                                                                                                                                                                                                                                                                                                                                                                                                                                                                                                                                                                                                                                                                                                                                                                                                                                                                                                                                                                                                                                                                                                                                                                                                                                                                                                                                                                                                                                | ST_H<br>398,38 sq.ft. 398 | G S           | T_H<br>98,38 sq.ft.                      | ST_G<br>398,38 sq.ft. | ST_H<br>398,38 sq.ft. | ST_G<br>398,38 sq.ft. | ST_H<br>398,38 sq.ft. | ST_G<br>398,38 sq.ft. | ST_P<br>397,30 sq.ft. |                                                  |
|-----------------------|--------------------------------------------------------------------------------------------------------------------------------------------------------------------------------------------------------------------------------------------------------------------------------------------------------------------------------------------------------------------------------------------------------------------------------------------------------------------------------------------------------------------------------------------------------------------------------------------------------------------------------------------------------------------------------------------------------------------------------------------------------------------------------------------------------------------------------------------------------------------------------------------------------------------------------------------------------------------------------------------------------------------------------------------------------------------------------------------------------------------------------------------------------------------------------------------------------------------------------------------------------------------------------------------------------------------------------------------------------------------------------------------------------------------------------------------------------------------------------------------------------------------------------------------------------------------------------------------------------------------------------------------------------------------------------------------------------------------------------------------------------------------------------------------------------------------------------------------------------------------------------------------------------------------------------------------------------------------------------------------------------------------------------------------------------------------------------------------------------------------------------|---------------------------|---------------|------------------------------------------|-----------------------|-----------------------|-----------------------|-----------------------|-----------------------|-----------------------|--------------------------------------------------|
| 2BR B 1197.32 sq.ft.  |                                                                                                                                                                                                                                                                                                                                                                                                                                                                                                                                                                                                                                                                                                                                                                                                                                                                                                                                                                                                                                                                                                                                                                                                                                                                                                                                                                                                                                                                                                                                                                                                                                                                                                                                                                                                                                                                                                                                                                                                                                                                                                                                |                           |               |                                          | DOME DISERSE          |                       |                       |                       |                       |                       | 1BR_G<br>841.85 sq.ft.<br>1BR_F<br>910.85 sq.ft. |
|                       | TOTAL SOCIAL SOC | TEL.<br>ROCKM             | S STU SCO     | CONY O                                   | BECROON SE            | BALCONY               | BECONOM S             | BALCONY BALCONY       | SEDROOM<br>SALCONY    | BACON                 |                                                  |
| 9 4                   |                                                                                                                                                                                                                                                                                                                                                                                                                                                                                                                                                                                                                                                                                                                                                                                                                                                                                                                                                                                                                                                                                                                                                                                                                                                                                                                                                                                                                                                                                                                                                                                                                                                                                                                                                                                                                                                                                                                                                                                                                                                                                                                                |                           | 38            | ST_N<br>398,27 s<br>ST_M<br>38,15 sq.ft. |                       | ST_<br>q.ft. 438,88   |                       |                       |                       | 5T_E<br>54,46 sq.ft.  |                                                  |
| 398,59 sq.ft.         | DNNS NITCHEN (N)                                                                                                                                                                                                                                                                                                                                                                                                                                                                                                                                                                                                                                                                                                                                                                                                                                                                                                                                                                                                                                                                                                                                                                                                                                                                                                                                                                                                                                                                                                                                                                                                                                                                                                                                                                                                                                                                                                                                                                                                                                                                                                               | IN DANAGE SECTION         | BALCONY 50    | ST_L<br>08,71 sq.ft.                     |                       |                       |                       |                       |                       |                       |                                                  |
| ST K<br>398.48 sq.ft. |                                                                                                                                                                                                                                                                                                                                                                                                                                                                                                                                                                                                                                                                                                                                                                                                                                                                                                                                                                                                                                                                                                                                                                                                                                                                                                                                                                                                                                                                                                                                                                                                                                                                                                                                                                                                                                                                                                                                                                                                                                                                                                                                |                           | PACCON PACCON |                                          |                       |                       |                       |                       |                       |                       |                                                  |
|                       | 1BR_H<br>883,83 sq.ft.                                                                                                                                                                                                                                                                                                                                                                                                                                                                                                                                                                                                                                                                                                                                                                                                                                                                                                                                                                                                                                                                                                                                                                                                                                                                                                                                                                                                                                                                                                                                                                                                                                                                                                                                                                                                                                                                                                                                                                                                                                                                                                         | 1BR_E<br>991,04 sq.ft.    |               |                                          |                       |                       |                       |                       |                       |                       |                                                  |