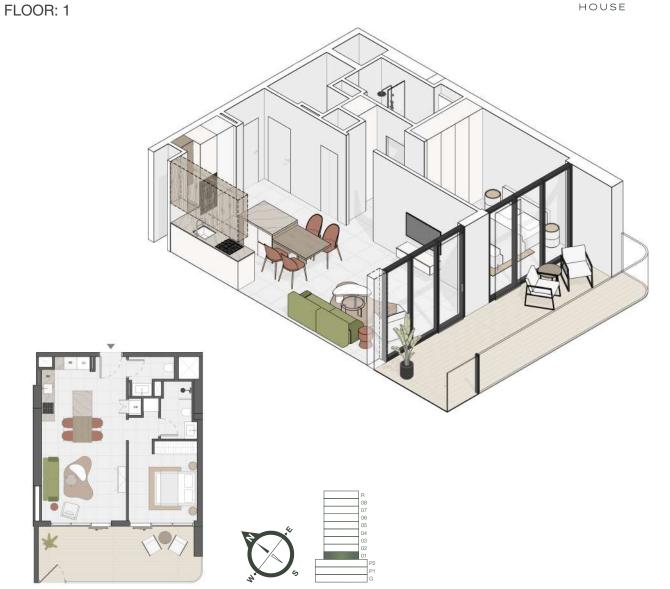

## Floor Plans

FLOOR: G

FLOOR: 1

FLOOR: 2 - 4

|                       |                                                                                                                                                                                                                                                                                                                                                                                                                                                                                                                                                                                                                                                                                                                                                                                                                                                                                                                                                                                                                                                                                                                                                                                                                                                                                                                                                                                                                                                                                                                                                                                                                                                                                                                                                                                                                                                                                                                                                                                                                                                                                                                                | ST_H<br>398,38 sq.ft. 398 | G S           | T_H<br>98,38 sq.ft.                      | ST_G<br>398,38 sq.ft. | ST_H<br>398,38 sq.ft. | ST_G<br>398,38 sq.ft. | ST_H<br>398,38 sq.ft. | ST_G<br>398,38 sq.ft. | ST_P<br>397,30 sq.ft. |                                                  |
|-----------------------|--------------------------------------------------------------------------------------------------------------------------------------------------------------------------------------------------------------------------------------------------------------------------------------------------------------------------------------------------------------------------------------------------------------------------------------------------------------------------------------------------------------------------------------------------------------------------------------------------------------------------------------------------------------------------------------------------------------------------------------------------------------------------------------------------------------------------------------------------------------------------------------------------------------------------------------------------------------------------------------------------------------------------------------------------------------------------------------------------------------------------------------------------------------------------------------------------------------------------------------------------------------------------------------------------------------------------------------------------------------------------------------------------------------------------------------------------------------------------------------------------------------------------------------------------------------------------------------------------------------------------------------------------------------------------------------------------------------------------------------------------------------------------------------------------------------------------------------------------------------------------------------------------------------------------------------------------------------------------------------------------------------------------------------------------------------------------------------------------------------------------------|---------------------------|---------------|------------------------------------------|-----------------------|-----------------------|-----------------------|-----------------------|-----------------------|-----------------------|--------------------------------------------------|
| 2BR B 1197.32 sq.ft.  |                                                                                                                                                                                                                                                                                                                                                                                                                                                                                                                                                                                                                                                                                                                                                                                                                                                                                                                                                                                                                                                                                                                                                                                                                                                                                                                                                                                                                                                                                                                                                                                                                                                                                                                                                                                                                                                                                                                                                                                                                                                                                                                                |                           |               |                                          | DOME DISERSE          |                       |                       |                       |                       |                       | 1BR_G<br>841.85 sq.ft.<br>1BR_F<br>910.85 sq.ft. |
|                       | TOTAL SOCIAL SOC | TEL.<br>ROCKM             | S STU SCO     | CONY O                                   | BECROON SE            | BALCONY               | BECONOM S             | BALCONY BALCONY       | SEDROOM<br>SALCONY    | BACON                 |                                                  |
| 9 4                   |                                                                                                                                                                                                                                                                                                                                                                                                                                                                                                                                                                                                                                                                                                                                                                                                                                                                                                                                                                                                                                                                                                                                                                                                                                                                                                                                                                                                                                                                                                                                                                                                                                                                                                                                                                                                                                                                                                                                                                                                                                                                                                                                |                           | 38            | ST_N<br>398,27 s<br>ST_M<br>38,15 sq.ft. |                       | ST_<br>q.ft. 438,88   |                       |                       |                       | 5T_E<br>54,46 sq.ft.  |                                                  |
| 398,59 sq.ft.         | DNNS NITCHEN (N)                                                                                                                                                                                                                                                                                                                                                                                                                                                                                                                                                                                                                                                                                                                                                                                                                                                                                                                                                                                                                                                                                                                                                                                                                                                                                                                                                                                                                                                                                                                                                                                                                                                                                                                                                                                                                                                                                                                                                                                                                                                                                                               | IN DANAGE SECTION         | BALCONY 50    | ST_L<br>08,71 sq.ft.                     |                       |                       |                       |                       |                       |                       |                                                  |
| ST K<br>398.48 sq.ft. |                                                                                                                                                                                                                                                                                                                                                                                                                                                                                                                                                                                                                                                                                                                                                                                                                                                                                                                                                                                                                                                                                                                                                                                                                                                                                                                                                                                                                                                                                                                                                                                                                                                                                                                                                                                                                                                                                                                                                                                                                                                                                                                                |                           | PACCON PACCON |                                          |                       |                       |                       |                       |                       |                       |                                                  |
|                       | 1BR_H<br>883,83 sq.ft.                                                                                                                                                                                                                                                                                                                                                                                                                                                                                                                                                                                                                                                                                                                                                                                                                                                                                                                                                                                                                                                                                                                                                                                                                                                                                                                                                                                                                                                                                                                                                                                                                                                                                                                                                                                                                                                                                                                                                                                                                                                                                                         | 1BR_E<br>991,04 sq.ft.    |               |                                          |                       |                       |                       |                       |                       |                       |                                                  |