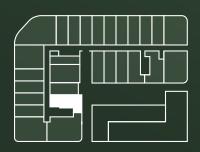

## Floor Plans

FLOOR: G

FLOOR: 1

FLOOR: 2 - 4

|                       |                                                                                                                                                                                                                                                                                                                                                                                                                                                                                                                                                                                                                                                                                                                                                                                                                                                                                                                                                                                                                                                                                                                                                                                                                                                                                                                                                                                                                                                                                                                                                                                                                                                                                                                                                                                                                                                                                                                                                                                                                                                                                                                                | ST_H<br>398,38 sq.ft. 398 | G S           | T_H<br>98,38 sq.ft.                      | ST_G<br>398,38 sq.ft. | ST_H<br>398,38 sq.ft. | ST_G<br>398,38 sq.ft. | ST_H<br>398,38 sq.ft. | ST_G<br>398,38 sq.ft. | ST_P<br>397,30 sq.ft. |                                                  |
|-----------------------|--------------------------------------------------------------------------------------------------------------------------------------------------------------------------------------------------------------------------------------------------------------------------------------------------------------------------------------------------------------------------------------------------------------------------------------------------------------------------------------------------------------------------------------------------------------------------------------------------------------------------------------------------------------------------------------------------------------------------------------------------------------------------------------------------------------------------------------------------------------------------------------------------------------------------------------------------------------------------------------------------------------------------------------------------------------------------------------------------------------------------------------------------------------------------------------------------------------------------------------------------------------------------------------------------------------------------------------------------------------------------------------------------------------------------------------------------------------------------------------------------------------------------------------------------------------------------------------------------------------------------------------------------------------------------------------------------------------------------------------------------------------------------------------------------------------------------------------------------------------------------------------------------------------------------------------------------------------------------------------------------------------------------------------------------------------------------------------------------------------------------------|---------------------------|---------------|------------------------------------------|-----------------------|-----------------------|-----------------------|-----------------------|-----------------------|-----------------------|--------------------------------------------------|
| 2BR B 1197.32 sq.ft.  |                                                                                                                                                                                                                                                                                                                                                                                                                                                                                                                                                                                                                                                                                                                                                                                                                                                                                                                                                                                                                                                                                                                                                                                                                                                                                                                                                                                                                                                                                                                                                                                                                                                                                                                                                                                                                                                                                                                                                                                                                                                                                                                                |                           |               |                                          | DOME DISERSE          |                       |                       |                       |                       |                       | 1BR_G<br>841.85 sq.ft.<br>1BR_F<br>910.85 sq.ft. |
|                       | TOTAL SOCIAL SOC | TEL.<br>ROCKM             | S STU SCO     | CONY O                                   | BECROON SE            | BALCONY               | BECONOM S             | BALCONY BALCONY       | SEDROOM<br>SALCONY    | BACON                 |                                                  |
| 9 4                   |                                                                                                                                                                                                                                                                                                                                                                                                                                                                                                                                                                                                                                                                                                                                                                                                                                                                                                                                                                                                                                                                                                                                                                                                                                                                                                                                                                                                                                                                                                                                                                                                                                                                                                                                                                                                                                                                                                                                                                                                                                                                                                                                |                           | 38            | ST_N<br>398,27 s<br>ST_M<br>38,15 sq.ft. |                       | ST_<br>q.ft. 438,88   |                       |                       |                       | 5T_E<br>54,46 sq.ft.  |                                                  |
| 398,59 sq.ft.         | DNNS NITCHEN (N)                                                                                                                                                                                                                                                                                                                                                                                                                                                                                                                                                                                                                                                                                                                                                                                                                                                                                                                                                                                                                                                                                                                                                                                                                                                                                                                                                                                                                                                                                                                                                                                                                                                                                                                                                                                                                                                                                                                                                                                                                                                                                                               | IN DANAGE SECTION         | BALCONY 50    | ST_L<br>08,71 sq.ft.                     |                       |                       |                       |                       |                       |                       |                                                  |
| ST K<br>398.48 sq.ft. |                                                                                                                                                                                                                                                                                                                                                                                                                                                                                                                                                                                                                                                                                                                                                                                                                                                                                                                                                                                                                                                                                                                                                                                                                                                                                                                                                                                                                                                                                                                                                                                                                                                                                                                                                                                                                                                                                                                                                                                                                                                                                                                                |                           | PACCON PACCON |                                          |                       |                       |                       |                       |                       |                       |                                                  |
|                       | 1BR_H<br>883,83 sq.ft.                                                                                                                                                                                                                                                                                                                                                                                                                                                                                                                                                                                                                                                                                                                                                                                                                                                                                                                                                                                                                                                                                                                                                                                                                                                                                                                                                                                                                                                                                                                                                                                                                                                                                                                                                                                                                                                                                                                                                                                                                                                                                                         | 1BR_E<br>991,04 sq.ft.    |               |                                          |                       |                       |                       |                       |                       |                       |                                                  |