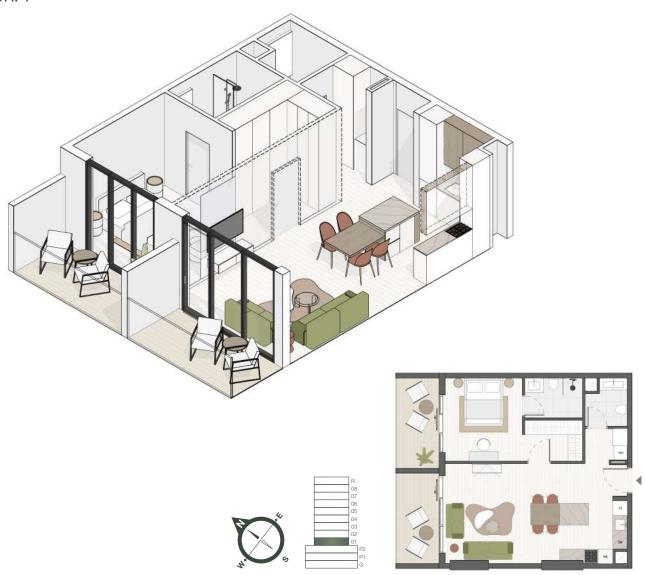

## 1 BR TYPE G

SUITE AREA
BALCONY AREA
TOTAL SELLABLE AREA

**689,97** sq. ft **151,88** sq. ft

**841,85** sq. ft

FLOOR: 2 - 8