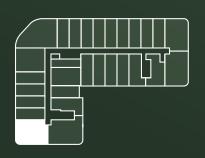

## Floor Plans

FLOOR: G

FLOOR: 1

FLOOR: 2 - 4

|                       |                                                                                                                                                                                                                                                                                                                                                                                                                                                                                                                                                                                                                                                                                                                                                                                                                                                                                                                                                                                                                                                                                                                                                                                                                                                                                                                                                                                                                                                                                                                                                                                                                                                                                                                                                                                                                                                                                                                                                                                                                                                                                                                                | ST_H<br>398,38 sq.ft. 398 | G S           | T_H<br>98,38 sq.ft.                      | ST_G<br>398,38 sq.ft. | ST_H<br>398,38 sq.ft. | ST_G<br>398,38 sq.ft. | ST_H<br>398,38 sq.ft. | ST_G<br>398,38 sq.ft. | ST_P<br>397,30 sq.ft. |                                                  |
|-----------------------|--------------------------------------------------------------------------------------------------------------------------------------------------------------------------------------------------------------------------------------------------------------------------------------------------------------------------------------------------------------------------------------------------------------------------------------------------------------------------------------------------------------------------------------------------------------------------------------------------------------------------------------------------------------------------------------------------------------------------------------------------------------------------------------------------------------------------------------------------------------------------------------------------------------------------------------------------------------------------------------------------------------------------------------------------------------------------------------------------------------------------------------------------------------------------------------------------------------------------------------------------------------------------------------------------------------------------------------------------------------------------------------------------------------------------------------------------------------------------------------------------------------------------------------------------------------------------------------------------------------------------------------------------------------------------------------------------------------------------------------------------------------------------------------------------------------------------------------------------------------------------------------------------------------------------------------------------------------------------------------------------------------------------------------------------------------------------------------------------------------------------------|---------------------------|---------------|------------------------------------------|-----------------------|-----------------------|-----------------------|-----------------------|-----------------------|-----------------------|--------------------------------------------------|
| 2BR B 1197.32 sq.ft.  |                                                                                                                                                                                                                                                                                                                                                                                                                                                                                                                                                                                                                                                                                                                                                                                                                                                                                                                                                                                                                                                                                                                                                                                                                                                                                                                                                                                                                                                                                                                                                                                                                                                                                                                                                                                                                                                                                                                                                                                                                                                                                                                                |                           |               |                                          | DOME DISERSE          |                       |                       |                       |                       |                       | 1BR_G<br>841.85 sq.ft.<br>1BR_F<br>910.85 sq.ft. |
|                       | TOTAL SOCIAL SOC | TEL.<br>ROCKM             | S STU SCO     | CONY O                                   | BECROON SE            | BALCONY               | BECONOM S             | BALCONY BALCONY       | SEDROOM<br>SALCONY    | BACON                 |                                                  |
| 9 4                   |                                                                                                                                                                                                                                                                                                                                                                                                                                                                                                                                                                                                                                                                                                                                                                                                                                                                                                                                                                                                                                                                                                                                                                                                                                                                                                                                                                                                                                                                                                                                                                                                                                                                                                                                                                                                                                                                                                                                                                                                                                                                                                                                |                           | 38            | ST_N<br>398,27 s<br>ST_M<br>38,15 sq.ft. |                       | ST_<br>q.ft. 438,88   |                       |                       |                       | 5T_E<br>54,46 sq.ft.  |                                                  |
| 398,59 sq.ft.         | DNNS NITCHEN (N)                                                                                                                                                                                                                                                                                                                                                                                                                                                                                                                                                                                                                                                                                                                                                                                                                                                                                                                                                                                                                                                                                                                                                                                                                                                                                                                                                                                                                                                                                                                                                                                                                                                                                                                                                                                                                                                                                                                                                                                                                                                                                                               | IN DANAGE SECTION         | BALCONY 50    | ST_L<br>08,71 sq.ft.                     |                       |                       |                       |                       |                       |                       |                                                  |
| ST K<br>398.48 sq.ft. |                                                                                                                                                                                                                                                                                                                                                                                                                                                                                                                                                                                                                                                                                                                                                                                                                                                                                                                                                                                                                                                                                                                                                                                                                                                                                                                                                                                                                                                                                                                                                                                                                                                                                                                                                                                                                                                                                                                                                                                                                                                                                                                                |                           | PACCON PACCON |                                          |                       |                       |                       |                       |                       |                       |                                                  |
|                       | 1BR_H<br>883,83 sq.ft.                                                                                                                                                                                                                                                                                                                                                                                                                                                                                                                                                                                                                                                                                                                                                                                                                                                                                                                                                                                                                                                                                                                                                                                                                                                                                                                                                                                                                                                                                                                                                                                                                                                                                                                                                                                                                                                                                                                                                                                                                                                                                                         | 1BR_E<br>991,04 sq.ft.    |               |                                          |                       |                       |                       |                       |                       |                       |                                                  |