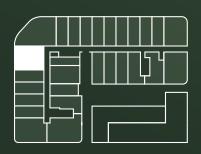

## Floor Plans

FLOOR: G

FLOOR: 1

FLOOR: 2 - 4

|                       |                                                                                                                                                                                                                                                                                                                                                                                                                                                                                                                                                                                                                                                                                                                                                                                                                                                                                                                                                                                                                                                                                                                                                                                                                                                                                                                                                                                                                                                                                                                                                                                                                                                                                                                                                                                                                                                                                                                                                                                                                                                                                                                                | ST_H<br>398,38 sq.ft. 398 | G S           | T_H<br>98,38 sq.ft.                      | ST_G<br>398,38 sq.ft. | ST_H<br>398,38 sq.ft. | ST_G<br>398,38 sq.ft. | ST_H<br>398,38 sq.ft. | ST_G<br>398,38 sq.ft. | ST_P<br>397,30 sq.ft. |                                                  |
|-----------------------|--------------------------------------------------------------------------------------------------------------------------------------------------------------------------------------------------------------------------------------------------------------------------------------------------------------------------------------------------------------------------------------------------------------------------------------------------------------------------------------------------------------------------------------------------------------------------------------------------------------------------------------------------------------------------------------------------------------------------------------------------------------------------------------------------------------------------------------------------------------------------------------------------------------------------------------------------------------------------------------------------------------------------------------------------------------------------------------------------------------------------------------------------------------------------------------------------------------------------------------------------------------------------------------------------------------------------------------------------------------------------------------------------------------------------------------------------------------------------------------------------------------------------------------------------------------------------------------------------------------------------------------------------------------------------------------------------------------------------------------------------------------------------------------------------------------------------------------------------------------------------------------------------------------------------------------------------------------------------------------------------------------------------------------------------------------------------------------------------------------------------------|---------------------------|---------------|------------------------------------------|-----------------------|-----------------------|-----------------------|-----------------------|-----------------------|-----------------------|--------------------------------------------------|
| 2BR B 1197.32 sq.ft.  |                                                                                                                                                                                                                                                                                                                                                                                                                                                                                                                                                                                                                                                                                                                                                                                                                                                                                                                                                                                                                                                                                                                                                                                                                                                                                                                                                                                                                                                                                                                                                                                                                                                                                                                                                                                                                                                                                                                                                                                                                                                                                                                                |                           |               |                                          | DOME DISERSE          |                       |                       |                       |                       |                       | 1BR_G<br>841.85 sq.ft.<br>1BR_F<br>910.85 sq.ft. |
|                       | TOTAL SOCIAL SOC | TEL.<br>ROCKM             | S STU SCO     | CONY O                                   | BECROON SE            | BALCONY               | BECONOM S             | BALCONY BALCONY       | SEDROOM<br>SALCONY    | BACON                 |                                                  |
| 9 4                   |                                                                                                                                                                                                                                                                                                                                                                                                                                                                                                                                                                                                                                                                                                                                                                                                                                                                                                                                                                                                                                                                                                                                                                                                                                                                                                                                                                                                                                                                                                                                                                                                                                                                                                                                                                                                                                                                                                                                                                                                                                                                                                                                |                           | 38            | ST_N<br>398,27 s<br>ST_M<br>38,15 sq.ft. |                       | ST_<br>q.ft. 438,88   |                       |                       |                       | 5T_E<br>54,46 sq.ft.  |                                                  |
| 398,59 sq.ft.         | DNNS NITCHEN (N)                                                                                                                                                                                                                                                                                                                                                                                                                                                                                                                                                                                                                                                                                                                                                                                                                                                                                                                                                                                                                                                                                                                                                                                                                                                                                                                                                                                                                                                                                                                                                                                                                                                                                                                                                                                                                                                                                                                                                                                                                                                                                                               | IN DANAGE SECTION         | BALCONY 50    | ST_L<br>08,71 sq.ft.                     |                       |                       |                       |                       |                       |                       |                                                  |
| ST K<br>398.48 sq.ft. |                                                                                                                                                                                                                                                                                                                                                                                                                                                                                                                                                                                                                                                                                                                                                                                                                                                                                                                                                                                                                                                                                                                                                                                                                                                                                                                                                                                                                                                                                                                                                                                                                                                                                                                                                                                                                                                                                                                                                                                                                                                                                                                                |                           | PACCON PACCON |                                          |                       |                       |                       |                       |                       |                       |                                                  |
|                       | 1BR_H<br>883,83 sq.ft.                                                                                                                                                                                                                                                                                                                                                                                                                                                                                                                                                                                                                                                                                                                                                                                                                                                                                                                                                                                                                                                                                                                                                                                                                                                                                                                                                                                                                                                                                                                                                                                                                                                                                                                                                                                                                                                                                                                                                                                                                                                                                                         | 1BR_E<br>991,04 sq.ft.    |               |                                          |                       |                       |                       |                       |                       |                       |                                                  |