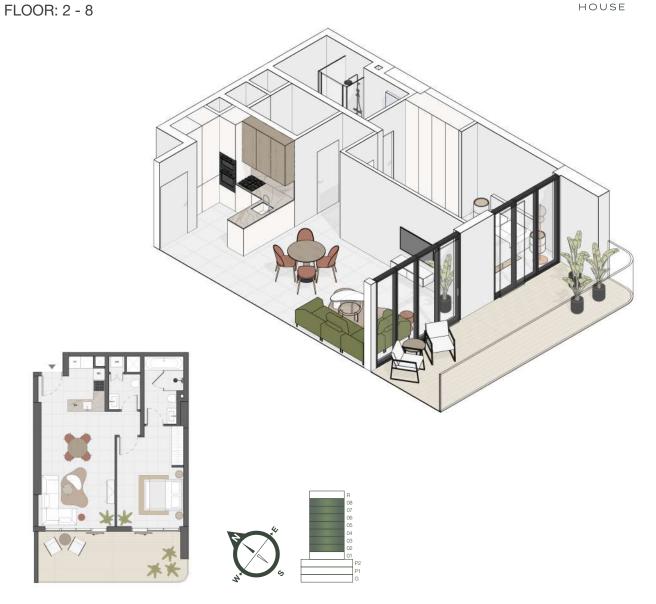

## Floor Plans

FLOOR: G

FLOOR: 1

FLOOR: 2 - 4

|                       |                                                                                                                                                                                                                                                                                                                                                                                                                                                                                                                                                                                                                                                                                                                                                                                                                                                                                                                                                                                                                                                                                                                                                                                                                                                                                                                                                                                                                                                                                                                                                                                                                                                                                                                                                                                                                                                                                                                                                                                                                                                                                                                                | ST_H<br>398,38 sq.ft. 398 | G S           | T_H<br>98,38 sq.ft.                      | ST_G<br>398,38 sq.ft. | ST_H<br>398,38 sq.ft. | ST_G<br>398,38 sq.ft. | ST_H<br>398,38 sq.ft. | ST_G<br>398,38 sq.ft. | ST_P<br>397,30 sq.ft. |                                                  |
|-----------------------|--------------------------------------------------------------------------------------------------------------------------------------------------------------------------------------------------------------------------------------------------------------------------------------------------------------------------------------------------------------------------------------------------------------------------------------------------------------------------------------------------------------------------------------------------------------------------------------------------------------------------------------------------------------------------------------------------------------------------------------------------------------------------------------------------------------------------------------------------------------------------------------------------------------------------------------------------------------------------------------------------------------------------------------------------------------------------------------------------------------------------------------------------------------------------------------------------------------------------------------------------------------------------------------------------------------------------------------------------------------------------------------------------------------------------------------------------------------------------------------------------------------------------------------------------------------------------------------------------------------------------------------------------------------------------------------------------------------------------------------------------------------------------------------------------------------------------------------------------------------------------------------------------------------------------------------------------------------------------------------------------------------------------------------------------------------------------------------------------------------------------------|---------------------------|---------------|------------------------------------------|-----------------------|-----------------------|-----------------------|-----------------------|-----------------------|-----------------------|--------------------------------------------------|
| 2BR B 1197.32 sq.ft.  |                                                                                                                                                                                                                                                                                                                                                                                                                                                                                                                                                                                                                                                                                                                                                                                                                                                                                                                                                                                                                                                                                                                                                                                                                                                                                                                                                                                                                                                                                                                                                                                                                                                                                                                                                                                                                                                                                                                                                                                                                                                                                                                                |                           |               |                                          | DOME DISERSE          |                       |                       |                       |                       |                       | 1BR_G<br>841.85 sq.ft.<br>1BR_F<br>910.85 sq.ft. |
|                       | TOTAL SOCIAL SOC | TEL.<br>ROCKM             | S STU SCO     | CONY O                                   | BECROON SE            | BALCONY               | BECONOM S             | BALCONY BALCONY       | SEDROOM<br>SALCONY    | BACON                 |                                                  |
| 9 4                   |                                                                                                                                                                                                                                                                                                                                                                                                                                                                                                                                                                                                                                                                                                                                                                                                                                                                                                                                                                                                                                                                                                                                                                                                                                                                                                                                                                                                                                                                                                                                                                                                                                                                                                                                                                                                                                                                                                                                                                                                                                                                                                                                |                           | 38            | ST_N<br>398,27 s<br>ST_M<br>38,15 sq.ft. |                       | ST_<br>q.ft. 438,88   |                       |                       |                       | 5T_E<br>54,46 sq.ft.  |                                                  |
| 398,59 sq.ft.         | DNNS NITCHEN (N)                                                                                                                                                                                                                                                                                                                                                                                                                                                                                                                                                                                                                                                                                                                                                                                                                                                                                                                                                                                                                                                                                                                                                                                                                                                                                                                                                                                                                                                                                                                                                                                                                                                                                                                                                                                                                                                                                                                                                                                                                                                                                                               | IN DANAGE SECTION         | BALCONY 50    | ST_L<br>08,71 sq.ft.                     |                       |                       |                       |                       |                       |                       |                                                  |
| ST K<br>398.48 sq.ft. |                                                                                                                                                                                                                                                                                                                                                                                                                                                                                                                                                                                                                                                                                                                                                                                                                                                                                                                                                                                                                                                                                                                                                                                                                                                                                                                                                                                                                                                                                                                                                                                                                                                                                                                                                                                                                                                                                                                                                                                                                                                                                                                                |                           | PACCON PACCON |                                          |                       |                       |                       |                       |                       |                       |                                                  |
|                       | 1BR_H<br>883,83 sq.ft.                                                                                                                                                                                                                                                                                                                                                                                                                                                                                                                                                                                                                                                                                                                                                                                                                                                                                                                                                                                                                                                                                                                                                                                                                                                                                                                                                                                                                                                                                                                                                                                                                                                                                                                                                                                                                                                                                                                                                                                                                                                                                                         | 1BR_E<br>991,04 sq.ft.    |               |                                          |                       |                       |                       |                       |                       |                       |                                                  |

## 1 BR TYPE G

SUITE AREA
BALCONY AREA
TOTAL SELLABLE AREA

**689,97** sq. ft **151,88** sq. ft

**841,85** sq. ft

FLOOR: 2 - 8