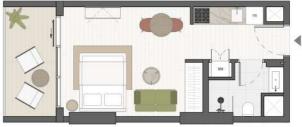

## 1 BR TYPE G

SUITE AREA
BALCONY AREA
TOTAL SELLABLE AREA

**689,97** sq. ft **151,88** sq. ft

**841,85** sq. ft

FLOOR: 2 - 8