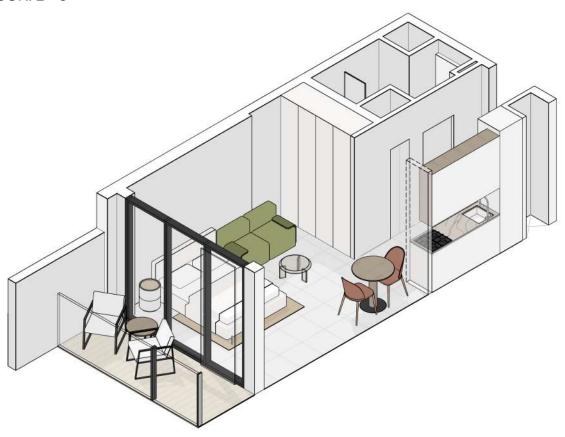

# Studio

**STUDIO** 

EVERGRIN

HOUSE

## STUDIO TYPE A

SUITE AREA **BALCONY AREA** TOTAL SELLABLE AREA **325,83** sq. ft

**112,38** sq. ft

**438,20** sq. ft

## STUDIO TYPE B

SUITE AREA 326,47 sq. ft
BALCONY AREA 112,38 sq. ft
TOTAL SELLABLE AREA 438,85 sq. ft

FLOOR: 1

## STUDIO TYPE C

SUITE AREA
BALCONY AREA
TOTAL SELLABLE AREA

**326,47** sq. ft **112,38** sq. ft

**438,85** sq. ft

## STUDIO TYPE D

SUITE AREA
BALCONY AREA
TOTAL SELLABLE AREA

**347,78** sq. ft **157,58** sq. ft **505,37** sq. ft

## STUDIO TYPE E

SUITE AREA
BALCONY AREA
TOTAL SELLABLE <u>AREA</u>

**381,91** sq. ft **182,56** sq. ft

**564,46** sq. ft

## STUDIO TYPE F

SUITE AREA 321,84 sq. ft
BALCONY AREA 77,93 sq. ft
TOTAL SELLABLE AREA 399,77 sq. ft

## STUDIO TYPE G

SUITE AREA 320,44 sq. ft
BALCONY AREA 77,93 sq. ft
TOTAL SELLABLE AREA 398,38 sq. ft

## STUDIO TYPE H

SUITE AREA 320,44 sq. ft
BALCONY AREA 77,93 sq. ft
TOTAL SELLABLE AREA 398,38 sq. ft

FLOOR: 1 - 8

## STUDIO TYPE I

SUITE AREA 320,66 sq. ft
BALCONY AREA 77,93 sq. ft
TOTAL SELLABLE AREA 398,59 sq. ft

FLOOR: 1 - 8

## STUDIO TYPE J

SUITE AREA
BALCONY AREA
TOTAL SELLABLE <u>AREA</u>

**320,66** sq. ft **77,93** sq. ft

**398,59** sq. ft

FLOOR: 1 - 8

## STUDIO TYPE K

SUITE AREA
BALCONY AREA
TOTAL SELLABLE <u>AREA</u>

**320,55** sq. ft

**77,93** sq. ft **398,48** sq. ft

FLOOR: 1 - 8

## STUDIO TYPE L

SUITE AREA 341,43 sq. ft
BALCONY AREA 167,27 sq. ft
TOTAL SELLABLE AREA 508,71 sq. ft

FLOOR: 2 - 8

## STUDIO TYPE M

SUITE AREA 322,49 sq. ft
BALCONY AREA 65,66 sq. ft
TOTAL SELLABLE AREA 388,15 sq. ft

FLOOR: 2 - 8

## STUDIO TYPE N

SUITE AREA 332,61 sq. ft
BALCONY AREA 65,66 sq. ft
TOTAL SELLABLE AREA 398,27 sq. ft

**STUDIO** EVERGRIN

## STUDIO TYPE O

SUITE AREA **326,47** sq. ft **BALCONY AREA 112,38** sq. ft TOTAL SELLABLE AREA **438,85** sq. ft

FLOOR: 2 - 8

## STUDIO TYPE P

SUITE AREA 319,37 sq. ft
BALCONY AREA 77,93 sq. ft
TOTAL SELLABLE AREA 397,30 sq. ft

**STUDIO** EVERGRIN

HOUSE FLOOR: 5 - 8

## STUDIO TYPE Q

SUITE AREA **321,41** sq. ft **BALCONY AREA** TOTAL SELLABLE AREA

FLOOR: 5 - 8

## STUDIO TYPE R

SUITE AREA 320,55 sq. ft
BALCONY AREA 77,93 sq. ft
TOTAL SELLABLE AREA 398,48 sq. ft