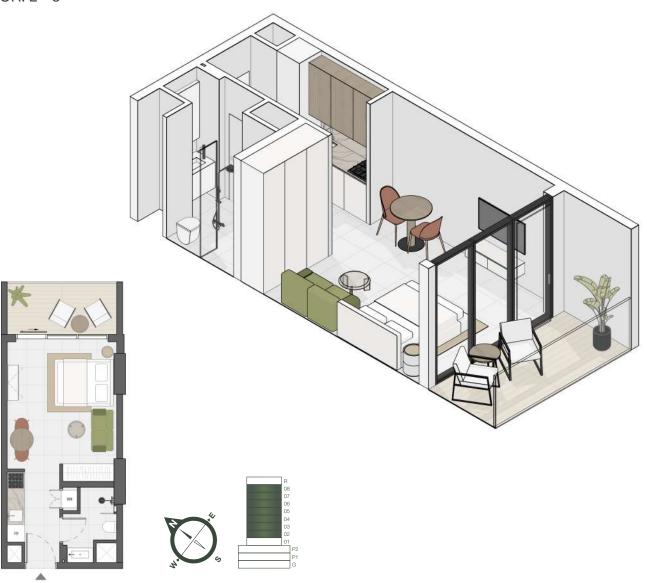

## STUDIO TYPE G

SUITE AREA 320,44 sq. ft
BALCONY AREA 77,93 sq. ft
TOTAL SELLABLE AREA 398,38 sq. ft