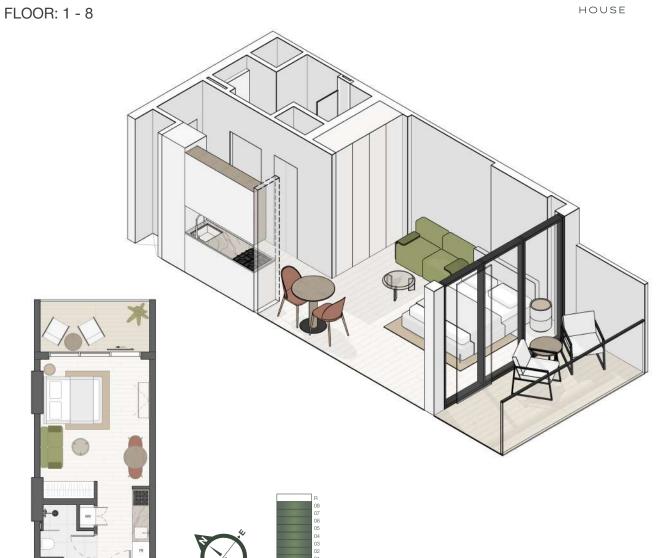

## STUDIO TYPE H

SUITE AREA 320,44 sq. ft
BALCONY AREA 77,93 sq. ft
TOTAL SELLABLE AREA 398,38 sq. ft

FLOOR: 1 - 8

## STUDIO TYPE I

SUITE AREA 320,66 sq. ft
BALCONY AREA 77,93 sq. ft
TOTAL SELLABLE AREA 398,59 sq. ft

FLOOR: 1 - 8