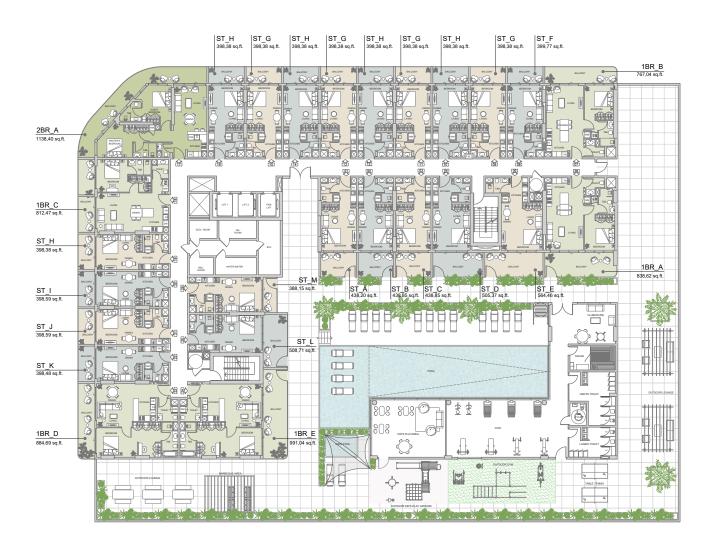

## Floor Plans

FLOOR: G

FLOOR: 1

FLOOR: 2 - 4

|                       |                                                                                                                                                                                                                                                                                                                                                                                                                                                                                                                                                                                                                                                                                                                                                                                                                                                                                                                                                                                                                                                                                                                                                                                                                                                                                                                                                                                                                                                                                                                                                                                                                                                                                                                                                                                                                                                                                                                                                                                                                                                                                                                                | ST_H<br>398,38 sq.ft. 398 | G S           | T_H<br>98,38 sq.ft.                      | ST_G<br>398,38 sq.ft. | ST_H<br>398,38 sq.ft. | ST_G<br>398,38 sq.ft. | ST_H<br>398,38 sq.ft. | ST_G<br>398,38 sq.ft. | ST_P<br>397,30 sq.ft. |                                                  |
|-----------------------|--------------------------------------------------------------------------------------------------------------------------------------------------------------------------------------------------------------------------------------------------------------------------------------------------------------------------------------------------------------------------------------------------------------------------------------------------------------------------------------------------------------------------------------------------------------------------------------------------------------------------------------------------------------------------------------------------------------------------------------------------------------------------------------------------------------------------------------------------------------------------------------------------------------------------------------------------------------------------------------------------------------------------------------------------------------------------------------------------------------------------------------------------------------------------------------------------------------------------------------------------------------------------------------------------------------------------------------------------------------------------------------------------------------------------------------------------------------------------------------------------------------------------------------------------------------------------------------------------------------------------------------------------------------------------------------------------------------------------------------------------------------------------------------------------------------------------------------------------------------------------------------------------------------------------------------------------------------------------------------------------------------------------------------------------------------------------------------------------------------------------------|---------------------------|---------------|------------------------------------------|-----------------------|-----------------------|-----------------------|-----------------------|-----------------------|-----------------------|--------------------------------------------------|
| 2BR B 1197.32 sq.ft.  |                                                                                                                                                                                                                                                                                                                                                                                                                                                                                                                                                                                                                                                                                                                                                                                                                                                                                                                                                                                                                                                                                                                                                                                                                                                                                                                                                                                                                                                                                                                                                                                                                                                                                                                                                                                                                                                                                                                                                                                                                                                                                                                                |                           |               |                                          | DOME DISERSE          |                       |                       |                       |                       |                       | 1BR_G<br>841.85 sq.ft.<br>1BR_F<br>910.85 sq.ft. |
|                       | TOTAL SOCIAL SOC | TEL.<br>ROCKM             | S STU SCO     | CONY O                                   | BECROON SE            | BALCONY               | BECONOM S             | BALCONY BALCONY       | SEDROOM<br>SALCONY    | BACON                 |                                                  |
| 9 4                   |                                                                                                                                                                                                                                                                                                                                                                                                                                                                                                                                                                                                                                                                                                                                                                                                                                                                                                                                                                                                                                                                                                                                                                                                                                                                                                                                                                                                                                                                                                                                                                                                                                                                                                                                                                                                                                                                                                                                                                                                                                                                                                                                |                           | 38            | ST_N<br>398,27 s<br>ST_M<br>38,15 sq.ft. |                       | ST_<br>q.ft. 438,88   |                       |                       |                       | 5T_E<br>54,46 sq.ft.  |                                                  |
| 398,59 sq.ft.         | DNNS NITCHEN (N)                                                                                                                                                                                                                                                                                                                                                                                                                                                                                                                                                                                                                                                                                                                                                                                                                                                                                                                                                                                                                                                                                                                                                                                                                                                                                                                                                                                                                                                                                                                                                                                                                                                                                                                                                                                                                                                                                                                                                                                                                                                                                                               | IN DANAGE SECTION         | BALCONY 50    | ST_L<br>08,71 sq.ft.                     |                       |                       |                       |                       |                       |                       |                                                  |
| ST K<br>398.48 sq.ft. |                                                                                                                                                                                                                                                                                                                                                                                                                                                                                                                                                                                                                                                                                                                                                                                                                                                                                                                                                                                                                                                                                                                                                                                                                                                                                                                                                                                                                                                                                                                                                                                                                                                                                                                                                                                                                                                                                                                                                                                                                                                                                                                                |                           | PACCON PACCON |                                          |                       |                       |                       |                       |                       |                       |                                                  |
|                       | 1BR_H<br>883,83 sq.ft.                                                                                                                                                                                                                                                                                                                                                                                                                                                                                                                                                                                                                                                                                                                                                                                                                                                                                                                                                                                                                                                                                                                                                                                                                                                                                                                                                                                                                                                                                                                                                                                                                                                                                                                                                                                                                                                                                                                                                                                                                                                                                                         | 1BR_E<br>991,04 sq.ft.    |               |                                          |                       |                       |                       |                       |                       |                       |                                                  |

FLOOR: 5 - 8