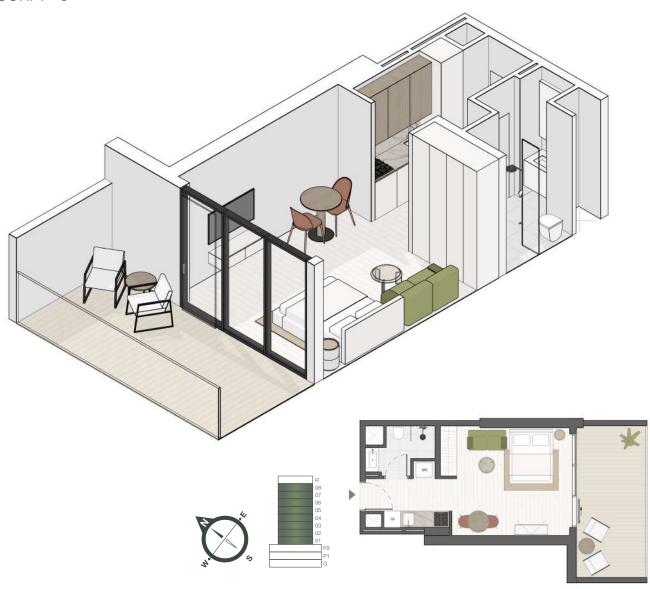

## 1 BR TYPE E

SUITE AREA **BALCONY AREA** TOTAL SELLABLE AREA **716,77** sq. ft **274,27** sq. ft **991,04** sq. ft

EVERGRIN

HOUSE