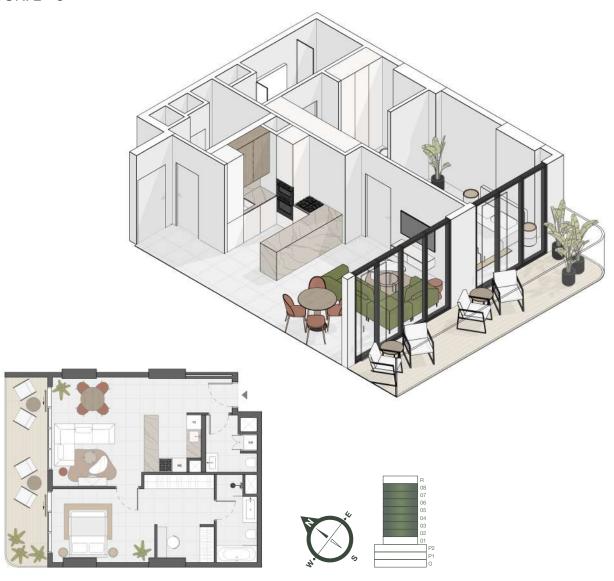

## Two Bedroom

TWO BEDROOM

EVERGRIN

FLOOR: 1

## 2 BR TYPE A

SUITE AREA
BALCONY AREA
TOTAL SELLABLE AREA

**799,01** sq. ft **339,39** sq. ft **1138,40** sq. ft

**TWO BEDROOM** 

EVERGRIN

HOUSE