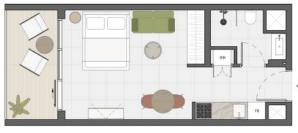

# Studio

**STUDIO** 

EVERGRIN

HOUSE

## STUDIO TYPE A

SUITE AREA **BALCONY AREA** TOTAL SELLABLE AREA **325,83** sq. ft

**112,38** sq. ft

**438,20** sq. ft