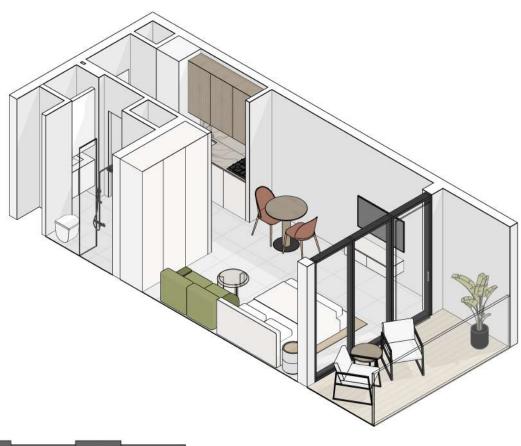

# Studio

**STUDIO** 

EVERGRIN

HOUSE

## STUDIO TYPE A

SUITE AREA **BALCONY AREA** TOTAL SELLABLE AREA **325,83** sq. ft

**112,38** sq. ft

**438,20** sq. ft

## STUDIO TYPE B

SUITE AREA 326,47 sq. ft
BALCONY AREA 112,38 sq. ft
TOTAL SELLABLE AREA 438,85 sq. ft

FLOOR: 1

## STUDIO TYPE C

SUITE AREA
BALCONY AREA
TOTAL SELLABLE AREA

**326,47** sq. ft **112,38** sq. ft

**438,85** sq. ft

## STUDIO TYPE D

SUITE AREA
BALCONY AREA
TOTAL SELLABLE AREA

**347,78** sq. ft **157,58** sq. ft **505,37** sq. ft

## STUDIO TYPE E

SUITE AREA
BALCONY AREA
TOTAL SELLABLE <u>AREA</u>

**381,91** sq. ft **182,56** sq. ft

**564,46** sq. ft

## STUDIO TYPE F

SUITE AREA 321,84 sq. ft
BALCONY AREA 77,93 sq. ft
TOTAL SELLABLE AREA 399,77 sq. ft

## STUDIO TYPE G

SUITE AREA 320,44 sq. ft
BALCONY AREA 77,93 sq. ft
TOTAL SELLABLE AREA 398,38 sq. ft

## STUDIO TYPE H

SUITE AREA 320,44 sq. ft
BALCONY AREA 77,93 sq. ft
TOTAL SELLABLE AREA 398,38 sq. ft

FLOOR: 1 - 8

## STUDIO TYPE I

SUITE AREA 320,66 sq. ft
BALCONY AREA 77,93 sq. ft
TOTAL SELLABLE AREA 398,59 sq. ft

FLOOR: 1 - 8

## STUDIO TYPE J

SUITE AREA
BALCONY AREA
TOTAL SELLABLE <u>AREA</u>

**320,66** sq. ft **77,93** sq. ft

**398,59** sq. ft

FLOOR: 1 - 8

## STUDIO TYPE K

SUITE AREA
BALCONY AREA
TOTAL SELLABLE <u>AREA</u>

**320,55** sq. ft

**77,93** sq. ft **398,48** sq. ft

FLOOR: 1 - 8

## STUDIO TYPE L

SUITE AREA 341,43 sq. ft
BALCONY AREA 167,27 sq. ft
TOTAL SELLABLE AREA 508,71 sq. ft

FLOOR: 2 - 8

## STUDIO TYPE M

SUITE AREA 322,49 sq. ft
BALCONY AREA 65,66 sq. ft
TOTAL SELLABLE AREA 388,15 sq. ft

FLOOR: 2 - 8

## STUDIO TYPE N

SUITE AREA 332,61 sq. ft
BALCONY AREA 65,66 sq. ft
TOTAL SELLABLE AREA 398,27 sq. ft

**STUDIO** EVERGRIN

## STUDIO TYPE O

SUITE AREA **326,47** sq. ft **BALCONY AREA 112,38** sq. ft TOTAL SELLABLE AREA **438,85** sq. ft

FLOOR: 2 - 8

## STUDIO TYPE P

SUITE AREA 319,37 sq. ft
BALCONY AREA 77,93 sq. ft
TOTAL SELLABLE AREA 397,30 sq. ft

**STUDIO** EVERGRIN

HOUSE FLOOR: 5 - 8

## STUDIO TYPE Q

SUITE AREA **321,41** sq. ft **BALCONY AREA** TOTAL SELLABLE AREA

FLOOR: 5 - 8

## STUDIO TYPE R

SUITE AREA 320,55 sq. ft
BALCONY AREA 77,93 sq. ft
TOTAL SELLABLE AREA 398,48 sq. ft