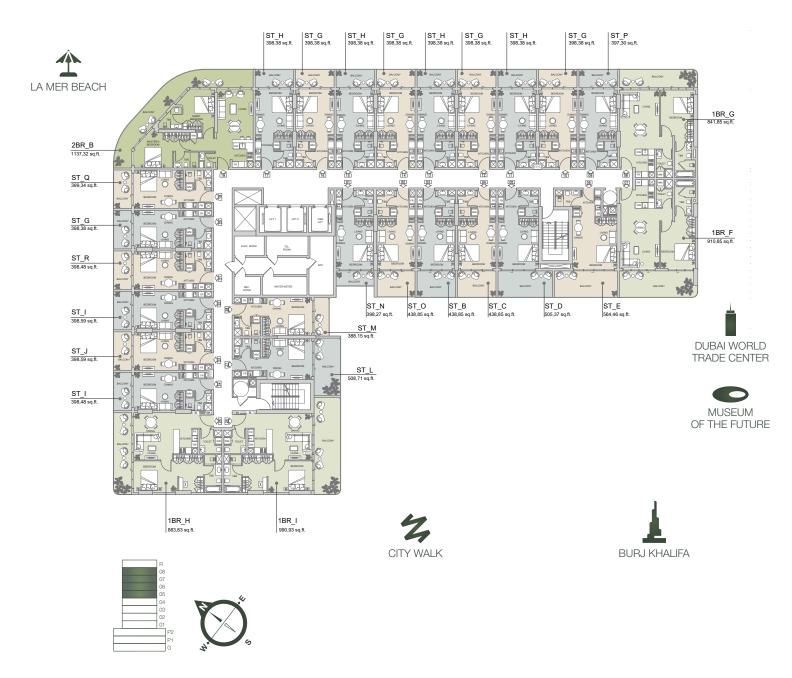

## Floor Plans

FLOOR: G

FLOOR: 1

FLOOR: 2 - 4

|                       |                                                                                                                                                                                                                                                                                                                                                                                                                                                                                                                                                                                                                                                                                                                                                                                                                                                                                                                                                                                                                                                                                                                                                                                                                                                                                                                                                                                                                                                                                                                                                                                                                                                                                                                                                                                                                                                                                                                                                                                                                                                                                                                                | ST_H<br>398,38 sq.ft. 398 | G S           | T_H<br>98,38 sq.ft.                      | ST_G<br>398,38 sq.ft. | ST_H<br>398,38 sq.ft. | ST_G<br>398,38 sq.ft. | ST_H<br>398,38 sq.ft. | ST_G<br>398,38 sq.ft. | ST_P<br>397,30 sq.ft. |                                                  |
|-----------------------|--------------------------------------------------------------------------------------------------------------------------------------------------------------------------------------------------------------------------------------------------------------------------------------------------------------------------------------------------------------------------------------------------------------------------------------------------------------------------------------------------------------------------------------------------------------------------------------------------------------------------------------------------------------------------------------------------------------------------------------------------------------------------------------------------------------------------------------------------------------------------------------------------------------------------------------------------------------------------------------------------------------------------------------------------------------------------------------------------------------------------------------------------------------------------------------------------------------------------------------------------------------------------------------------------------------------------------------------------------------------------------------------------------------------------------------------------------------------------------------------------------------------------------------------------------------------------------------------------------------------------------------------------------------------------------------------------------------------------------------------------------------------------------------------------------------------------------------------------------------------------------------------------------------------------------------------------------------------------------------------------------------------------------------------------------------------------------------------------------------------------------|---------------------------|---------------|------------------------------------------|-----------------------|-----------------------|-----------------------|-----------------------|-----------------------|-----------------------|--------------------------------------------------|
| 2BR B 1197.32 sq.ft.  |                                                                                                                                                                                                                                                                                                                                                                                                                                                                                                                                                                                                                                                                                                                                                                                                                                                                                                                                                                                                                                                                                                                                                                                                                                                                                                                                                                                                                                                                                                                                                                                                                                                                                                                                                                                                                                                                                                                                                                                                                                                                                                                                |                           |               |                                          | DOME DISERSE          |                       |                       |                       |                       |                       | 1BR_G<br>841.85 sq.ft.<br>1BR_F<br>910.85 sq.ft. |
|                       | TOTAL SOCIAL SOC | TEL.<br>ROCKM             | S STU SCO     | CONY O                                   | BECROON SE            | BALCONY               | BECONOM S             | BALCONY BALCONY       | SEDROOM<br>SALCONY    | BACON                 |                                                  |
| 9 4                   |                                                                                                                                                                                                                                                                                                                                                                                                                                                                                                                                                                                                                                                                                                                                                                                                                                                                                                                                                                                                                                                                                                                                                                                                                                                                                                                                                                                                                                                                                                                                                                                                                                                                                                                                                                                                                                                                                                                                                                                                                                                                                                                                |                           | 38            | ST_N<br>398,27 s<br>ST_M<br>38,15 sq.ft. |                       | ST_<br>q.ft. 438,88   |                       |                       |                       | 5T_E<br>54,46 sq.ft.  |                                                  |
| 398,59 sq.ft.         | DNNS NITCHEN (N)                                                                                                                                                                                                                                                                                                                                                                                                                                                                                                                                                                                                                                                                                                                                                                                                                                                                                                                                                                                                                                                                                                                                                                                                                                                                                                                                                                                                                                                                                                                                                                                                                                                                                                                                                                                                                                                                                                                                                                                                                                                                                                               | IN DANAGE SECTION         | BALCONY 50    | ST_L<br>08,71 sq.ft.                     |                       |                       |                       |                       |                       |                       |                                                  |
| ST K<br>398.48 sq.ft. |                                                                                                                                                                                                                                                                                                                                                                                                                                                                                                                                                                                                                                                                                                                                                                                                                                                                                                                                                                                                                                                                                                                                                                                                                                                                                                                                                                                                                                                                                                                                                                                                                                                                                                                                                                                                                                                                                                                                                                                                                                                                                                                                |                           | PACCON PACCON |                                          |                       |                       |                       |                       |                       |                       |                                                  |
|                       | 1BR_H<br>883,83 sq.ft.                                                                                                                                                                                                                                                                                                                                                                                                                                                                                                                                                                                                                                                                                                                                                                                                                                                                                                                                                                                                                                                                                                                                                                                                                                                                                                                                                                                                                                                                                                                                                                                                                                                                                                                                                                                                                                                                                                                                                                                                                                                                                                         | 1BR_E<br>991,04 sq.ft.    |               |                                          |                       |                       |                       |                       |                       |                       |                                                  |