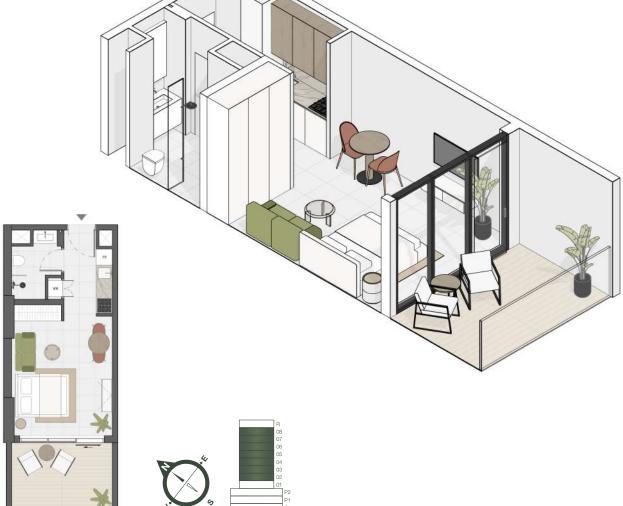

## STUDIO TYPE H

SUITE AREA 320,44 sq. ft
BALCONY AREA 77,93 sq. ft
TOTAL SELLABLE AREA 398,38 sq. ft

FLOOR: 1 - 8

## STUDIO TYPE I

SUITE AREA 320,66 sq. ft
BALCONY AREA 77,93 sq. ft
TOTAL SELLABLE AREA 398,59 sq. ft

FLOOR: 1 - 8