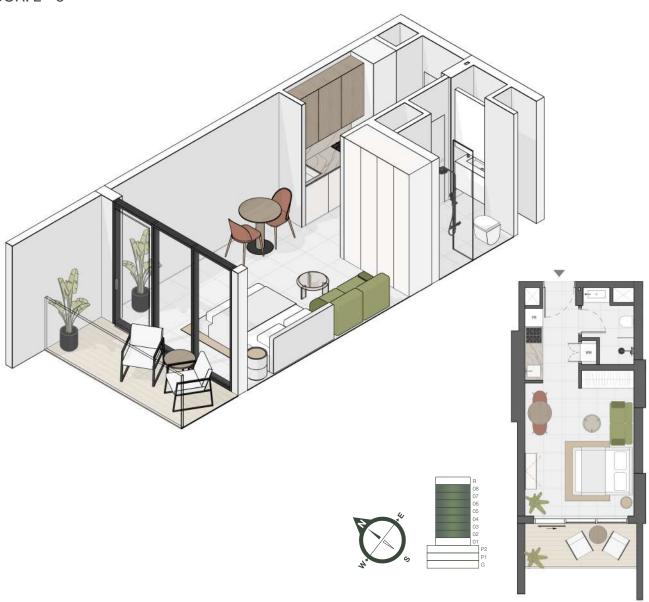

## STUDIO TYPE P

SUITE AREA 319,37 sq. ft
BALCONY AREA 77,93 sq. ft
TOTAL SELLABLE AREA 397,30 sq. ft

**STUDIO** EVERGRIN

HOUSE FLOOR: 5 - 8