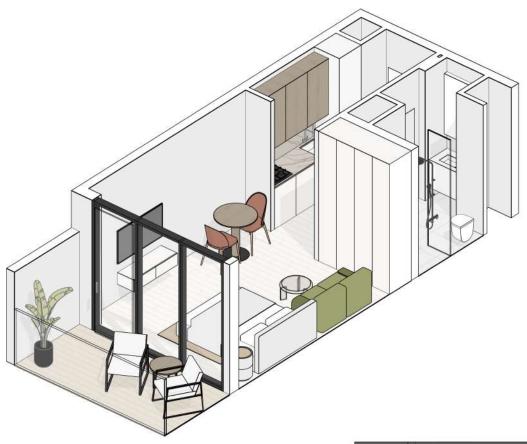

## STUDIO TYPE A

SUITE AREA **BALCONY AREA** TOTAL SELLABLE AREA **325,83** sq. ft

**112,38** sq. ft

**438,20** sq. ft