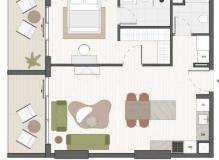

## 2 BR TYPE A

SUITE AREA
BALCONY AREA
TOTAL SELLABLE AREA

**799,01** sq. ft **339,39** sq. ft **1138,40** sq. ft

**TWO BEDROOM** 

EVERGRIN

HOUSE

## 2 BR TYPE B

SUITE AREA **BALCONY AREA** TOTAL SELLABLE AREA **797,94** sq. ft **339,39** sq. ft **1137,32** sq. ft