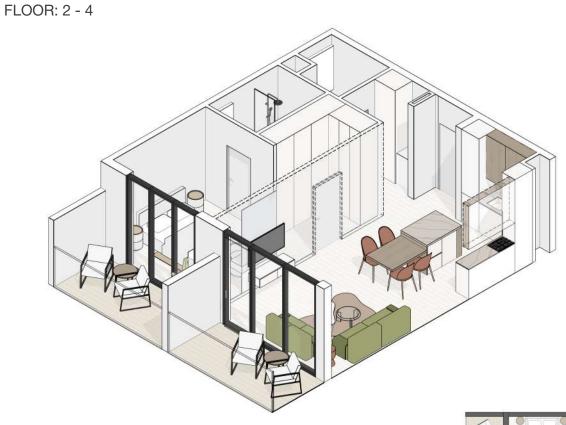

## Floor Plans

FLOOR: G

FLOOR: 1

FLOOR: 2 - 4

|                       |                                                                                                                                                                                                                                                                                                                                                                                                                                                                                                                                                                                                                                                                                                                                                                                                                                                                                                                                                                                                                                                                                                                                                                                                                                                                                                                                                                                                                                                                                                                                                                                                                                                                                                                                                                                                                                                                                                                                                                                                                                                                                                                                | ST_H<br>398,38 sq.ft. 398 | G S           | T_H<br>98,38 sq.ft.                      | ST_G<br>398,38 sq.ft. | ST_H<br>398,38 sq.ft. | ST_G<br>398,38 sq.ft. | ST_H<br>398,38 sq.ft. | ST_G<br>398,38 sq.ft. | ST_P<br>397,30 sq.ft. |                                                  |
|-----------------------|--------------------------------------------------------------------------------------------------------------------------------------------------------------------------------------------------------------------------------------------------------------------------------------------------------------------------------------------------------------------------------------------------------------------------------------------------------------------------------------------------------------------------------------------------------------------------------------------------------------------------------------------------------------------------------------------------------------------------------------------------------------------------------------------------------------------------------------------------------------------------------------------------------------------------------------------------------------------------------------------------------------------------------------------------------------------------------------------------------------------------------------------------------------------------------------------------------------------------------------------------------------------------------------------------------------------------------------------------------------------------------------------------------------------------------------------------------------------------------------------------------------------------------------------------------------------------------------------------------------------------------------------------------------------------------------------------------------------------------------------------------------------------------------------------------------------------------------------------------------------------------------------------------------------------------------------------------------------------------------------------------------------------------------------------------------------------------------------------------------------------------|---------------------------|---------------|------------------------------------------|-----------------------|-----------------------|-----------------------|-----------------------|-----------------------|-----------------------|--------------------------------------------------|
| 2BR B 1197.32 sq.ft.  |                                                                                                                                                                                                                                                                                                                                                                                                                                                                                                                                                                                                                                                                                                                                                                                                                                                                                                                                                                                                                                                                                                                                                                                                                                                                                                                                                                                                                                                                                                                                                                                                                                                                                                                                                                                                                                                                                                                                                                                                                                                                                                                                |                           |               |                                          | DOME DISERSE          |                       |                       |                       |                       |                       | 1BR_G<br>841.85 sq.ft.<br>1BR_F<br>910.85 sq.ft. |
|                       | TOTAL SOCIAL SOC | TEL.<br>ROCKM             | S STU SCO     | CONY O                                   | BECROON SE            | BALCONY               | BECONOM S             | BALCONY BALCONY       | SEDROOM<br>SALCONY    | BACON                 |                                                  |
| 9 4                   |                                                                                                                                                                                                                                                                                                                                                                                                                                                                                                                                                                                                                                                                                                                                                                                                                                                                                                                                                                                                                                                                                                                                                                                                                                                                                                                                                                                                                                                                                                                                                                                                                                                                                                                                                                                                                                                                                                                                                                                                                                                                                                                                |                           | 38            | ST_N<br>398,27 s<br>ST_M<br>38,15 sq.ft. |                       | ST_<br>q.ft. 438,88   |                       |                       |                       | 5T_E<br>54,46 sq.ft.  |                                                  |
| 398,59 sq.ft.         | DNNS NITCHEN (N)                                                                                                                                                                                                                                                                                                                                                                                                                                                                                                                                                                                                                                                                                                                                                                                                                                                                                                                                                                                                                                                                                                                                                                                                                                                                                                                                                                                                                                                                                                                                                                                                                                                                                                                                                                                                                                                                                                                                                                                                                                                                                                               | IN DANAGE SECTION         | BALCONY 50    | ST_L<br>08,71 sq.ft.                     |                       |                       |                       |                       |                       |                       |                                                  |
| ST K<br>398.48 sq.ft. |                                                                                                                                                                                                                                                                                                                                                                                                                                                                                                                                                                                                                                                                                                                                                                                                                                                                                                                                                                                                                                                                                                                                                                                                                                                                                                                                                                                                                                                                                                                                                                                                                                                                                                                                                                                                                                                                                                                                                                                                                                                                                                                                |                           | PACCON PACCON |                                          |                       |                       |                       |                       |                       |                       |                                                  |
|                       | 1BR_H<br>883,83 sq.ft.                                                                                                                                                                                                                                                                                                                                                                                                                                                                                                                                                                                                                                                                                                                                                                                                                                                                                                                                                                                                                                                                                                                                                                                                                                                                                                                                                                                                                                                                                                                                                                                                                                                                                                                                                                                                                                                                                                                                                                                                                                                                                                         | 1BR_E<br>991,04 sq.ft.    |               |                                          |                       |                       |                       |                       |                       |                       |                                                  |