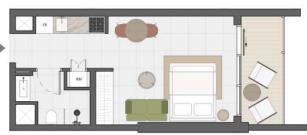

## STUDIO TYPE P

SUITE AREA 319,37 sq. ft
BALCONY AREA 77,93 sq. ft
TOTAL SELLABLE AREA 397,30 sq. ft

**STUDIO** EVERGRIN

HOUSE FLOOR: 5 - 8