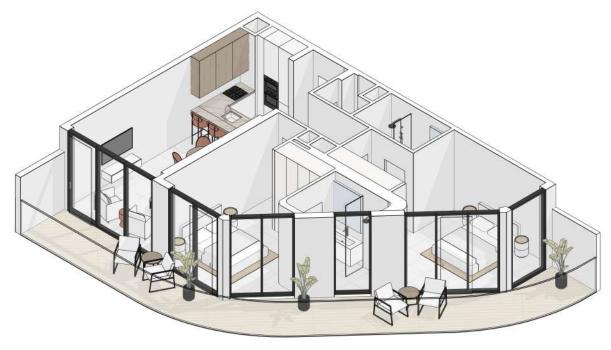

## 2 BR TYPE A

SUITE AREA
BALCONY AREA
TOTAL SELLABLE AREA

**799,01** sq. ft **339,39** sq. ft **1138,40** sq. ft

**TWO BEDROOM** 

EVERGRIN

HOUSE

## 2 BR TYPE B

SUITE AREA **BALCONY AREA** TOTAL SELLABLE AREA **797,94** sq. ft **339,39** sq. ft **1137,32** sq. ft